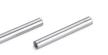

#### Tie-rods for assembling (kit C)

The kit MC1-TMF is supplied with: 2 male/female tie-rods; 1 0-ring 2068. The kit MC2-TMF is supplied with: 2 male/female tie-rods; 1 0-ring 3100.

Materials: nickel-plated steel tie-rods and NBR O-ring.

| Mod.    | А  | В  | С | Size |
|---------|----|----|---|------|
| MC1-TMF | 45 | M4 | 6 | 1    |
| MC2-TMF | 62 | M5 | 6 | 2    |