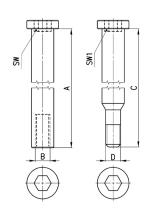

## Screws for assembling (kit F)

The kit is supplied with: 2 male screws; 2 female screws; 1 O-ring (OR 2068 for MC1-VMF; OR 3100 for MC2-VMF).

Materials: zinc-plated steel male screws, nickelplated steel female screws and NBR O-ring.

| DIMENSIONS | 5  |    |      |    |    |     |      |
|------------|----|----|------|----|----|-----|------|
| Mod.       | А  | В  | С    | D  | SW | SW1 | size |
| MC1-VMF    | 42 | M4 | 48,5 | M4 | 3  | 3   | 1    |
| MC2-VMF    | 59 | M5 | 68,5 | M5 | 4  | 4   | 2    |