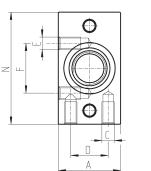

### Terminal flanges (kit A)

SERIES MC MODULAR FRL UNITS > ACCESSORIES FOR SERIES MC

The kit MC104-FL is supplied with: 1x left flange; 1x right flange; 4x screws M4x14; 2x O-Ring 2068. Each of the kits MC202-FL and MC238-FL is supplied with: 1x left flange; 1x right flange; 4x screws M5x14; 2x O-Ring 3100.

Materials: painted aluminium flanges, zinc-plated steel screws and NBR 0-ring.

| DIMENSIONS | 5  |      |    |    |    |    |    |    |      |      |
|------------|----|------|----|----|----|----|----|----|------|------|
| Mod.       | А  | В    | С  | D  | E  | F  | N  | М  | U    | size |
| MC104-FL   | 25 | 34   | M5 | 15 | M5 | 20 | 45 | 12 | G1/4 | 1    |
| MC238-FL   | 35 | 44,5 | M5 | 20 | -  | -  | 60 | 14 | G3/8 | 2    |
| MC202-FL   | 35 | 44,5 | M5 | 20 | -  | -  | 60 | 14 | G1/2 | 2    |