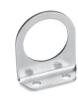

# Mounting bracket Mod. C114-ST

For regulators and filter-regulators (G1/4 - G1/8)

The kit is supplied with: 1x zinc-plated steel bracket.

Mod. C114-ST