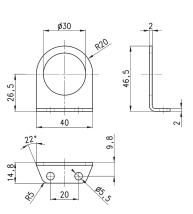

### Mounting bracket Mod. C238-ST/1

for MC238 and MC202

The kit is supplied with: 1 bracket; 2 screws M5X65

Materials: zinc-plated steel bracket and screws.