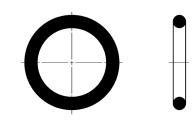

# O-ring for assembling

| Mod.        | 0-ring  | For assembly |   | _                  |
|-------------|---------|--------------|---|--------------------|
| 458-33/1    | OR 2068 | MC104        |   | * spare parts only |
| 80-26-11/4T | OR 3100 | MC238, MC202 | * |                    |