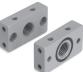

### Terminal flanges (kit A)

SERIES MC MODULAR FRL UNITS > ACCESSORIES FOR SERIES MC

The kit MC104-FL is supplied with: 1x left flange; 1x right flange; 4x screws M4x14; 2x O-Ring 2068. Each of the kits MC202-FL and MC238-FL is supplied with: 1x left flange; 1x right flange; 4x screws M5x14; 2x O-Ring 3100.

Materials: painted aluminium flanges, zinc-plated steel screws and NBR 0-ring.

| DIMENSIONS | 5  |      |    |    |    |    |    |    |      |      |
|------------|----|------|----|----|----|----|----|----|------|------|
| Mod.       | А  | В    | С  | D  | E  | F  | N  | М  | U    | size |
| MC104-FL   | 25 | 34   | M5 | 15 | M5 | 20 | 45 | 12 | G1/4 | 1    |
| MC238-FL   | 35 | 44,5 | M5 | 20 | -  | -  | 60 | 14 | G3/8 | 2    |
| MC202-FL   | 35 | 44,5 | M5 | 20 | -  | -  | 60 | 14 | G1/2 | 2    |