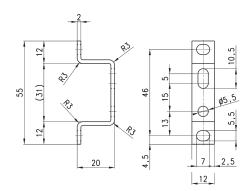

# Fixing bracket Mod. MX2-S

SERIES MC MODULAR FRL UNITS > ACCESSORIES FOR SERIES MC

for regulators Mod. MC238 and MC202

The kit is supplied with 1 zinc-plated steel bracket

| Mod.  | А      | В  | С    | D     | Е  | F  | G  | Н     | L  | М   | Ν   |
|-------|--------|----|------|-------|----|----|----|-------|----|-----|-----|
| MX2-S | Ø 47,2 | 73 | 60,5 | R29,5 | 54 | 25 | 15 | Ø 6,2 | 90 | 2,5 | 2,5 |