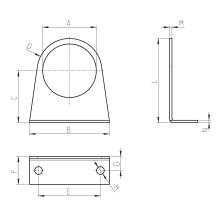

# Fixing bracket Mod. MX2-S

SERIES MC MODULAR FRL UNITS > ACCESSORIES FOR SERIES MC

for regulators Mod. MC238 and MC202

The kit is supplied with 1 zinc-plated steel bracket

| Mod.  | А      | В  | С    | D     | Е  | F  | G  | Н     | L  | М   | Ν   |
|-------|--------|----|------|-------|----|----|----|-------|----|-----|-----|
| MX2-S | Ø 47,2 | 73 | 60,5 | R29,5 | 54 | 25 | 15 | Ø 6,2 | 90 | 2,5 | 2,5 |