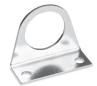

### Mounting bracket Mod. C238-ST/1

for MC238 and MC202

The kit is supplied with: 1 bracket; 2 screws M5X65

Materials: zinc-plated steel bracket and screws.