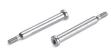

### Screws for assembling (kit E)

The kit MC1-VM is supplied with: 2 male screws; 1 0-ring 2068. The kit MC2-VM is supplied with: 2 male screws; 1 O-ring 3100

Materials: zinc-plated steel screws and NBR O-ring.

| Mod.   | А    | В  | SW | size |
|--------|------|----|----|------|
| MC1-VM | 48,5 | M4 | 3  | 1    |
| MC2-VM | 65,5 | M5 | 4  | 2    |