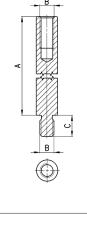

# Mounting bracket Mod. C114-ST

For regulators and filter-regulators (G1/4 - G1/8)

The kit is supplied with: 1x zinc-plated steel bracket.

Mod. C114-ST

### Mounting bracket Mod. C114-ST/1

For regulators and filter-regulators (G1/4 - G1/8)

The kit is supplied with 1 zinc-plated steel bracket.

| Mod.      |
|-----------|
| C114-ST/1 |

### Mounting bracket Mod. C114-ST/2

For regulators and filter-regulators (G1/4 - G1/8)

The kit is supplied with 1 zinc-plated steel bracket.

Mod. C114-ST/2