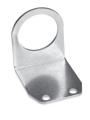

### Mounting bracket Mod. C238-ST/1

for MC238 and MC202

The kit is supplied with: 1 bracket; 2 screws M5X65

Materials: zinc-plated steel bracket and screws.