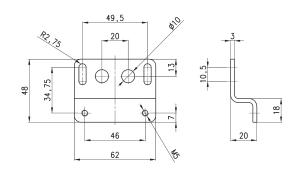

### Mounting bracket Mod. C238-ST/1

for MC238 and MC202

The kit is supplied with: 1 bracket; 2 screws M5X65

Materials: zinc-plated steel bracket and screws.