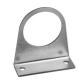

# Mounting bracket Mod. C114-ST

For regulators and filter-regulators (G1/4 - G1/8)

The kit is supplied with: 1x zinc-plated steel bracket.

Mod. C114-ST

### Mounting bracket Mod. C114-ST/1

For regulators and filter-regulators (G1/4 - G1/8)

The kit is supplied with 1 zinc-plated steel bracket.

| Mod.      |
|-----------|
| C114-ST/1 |

### Mounting bracket Mod. C114-ST/2

For regulators and filter-regulators (G1/4 - G1/8)

The kit is supplied with 1 zinc-plated steel bracket.

Mod. C114-ST/2