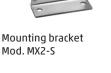

# Fixing bracket Mod. MX2-S

SERIES MC MODULAR FRL UNITS > ACCESSORIES FOR SERIES MC

for regulators Mod. MC238 and MC202

The kit is supplied with 1 zinc-plated steel bracket

| Mod.  | А      | В  | С    | D     | Е  | F  | G  | Н     | L  | М   | Ν   |
|-------|--------|----|------|-------|----|----|----|-------|----|-----|-----|
| MX2-S | Ø 47,2 | 73 | 60,5 | R29,5 | 54 | 25 | 15 | Ø 6,2 | 90 | 2,5 | 2,5 |