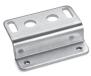

# Mounting bracket for (kit B)

Mounting bracket for terminals 1/4, 3/8, 1/2.

The kit MC104-ST is supplied with: - 2x terminal brackets - 4x screws M5x10

Materials: zinc-plated steel brackets and screws.

DIMENSIONS Mod. MC104-ST