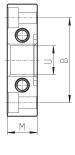

# Mounting bracket for (kit B)

Mounting bracket for terminals 1/4, 3/8, 1/2.

The kit MC104-ST is supplied with: - 2x terminal brackets - 4x screws M5x10

Materials: zinc-plated steel brackets and screws.

DIMENSIONS Mod. MC104-ST