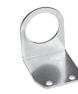

### Mounting bracket Mod. C114-ST/1

For regulators and filter-regulators (G1/4 - G1/8)

The kit is supplied with 1 zinc-plated steel bracket.

| Mod.      |
|-----------|
| C114-ST/1 |

### Mounting bracket Mod. C114-ST/2

For regulators and filter-regulators (G1/4 - G1/8)

The kit is supplied with 1 zinc-plated steel bracket.

Mod. C114-ST/2