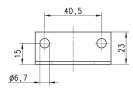

# Mounting bracket for (kit B)

Mounting bracket for terminals 1/4, 3/8, 1/2.

The kit MC104-ST is supplied with: - 2x terminal brackets - 4x screws M5x10

Materials: zinc-plated steel brackets and screws.

DIMENSIONS Mod. MC104-ST