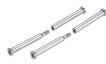

## Screws for assembling (kit F)

The kit is supplied with: 2 male screws; 2 female screws; 1 O-ring (OR 2068 for MC1-VMF; OR 3100 for MC2-VMF).

Materials: zinc-plated steel male screws, nickelplated steel female screws and NBR O-ring.

| DIMENSIONS | 5  |    |      |    |    |     |      |
|------------|----|----|------|----|----|-----|------|
| Mod.       | А  | В  | С    | D  | SW | SW1 | size |
| MC1-VMF    | 42 | M4 | 48,5 | M4 | 3  | 3   | 1    |
| MC2-VMF    | 59 | M5 | 68,5 | M5 | 4  | 4   | 2    |