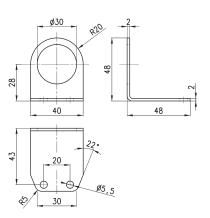

# Fixing bracket Mod. MX2-S

SERIES MC MODULAR FRL UNITS > ACCESSORIES FOR SERIES MC

for regulators Mod. MC238 and MC202

The kit is supplied with 1 zinc-plated steel bracket

| Mod.  | А      | В  | С    | D     | Е  | F  | G  | Н     | L  | М   | Ν   |
|-------|--------|----|------|-------|----|----|----|-------|----|-----|-----|
| MX2-S | Ø 47,2 | 73 | 60,5 | R29,5 | 54 | 25 | 15 | Ø 6,2 | 90 | 2,5 | 2,5 |