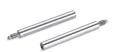

#### Tie-rods for assembling (kit C)

The kit MC1-TMF is supplied with: 2 male/female tie-rods; 1 0-ring 2068. The kit MC2-TMF is supplied with: 2 male/female tie-rods; 1 0-ring 3100.

Materials: nickel-plated steel tie-rods and NBR O-ring.

| Mod.    | А  | В  | С | Size |
|---------|----|----|---|------|
| MC1-TMF | 45 | M4 | 6 | 1    |
| MC2-TMF | 62 | M5 | 6 | 2    |