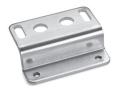

# Mounting bracket for (kit B)

Mounting bracket for terminals 1/4, 3/8, 1/2.

The kit MC104-ST is supplied with: - 2x terminal brackets - 4x screws M5x10

Materials: zinc-plated steel brackets and screws.

DIMENSIONS Mod. MC104-ST