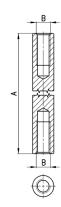

### Mounting bracket Mod. C238-ST/1

for MC238 and MC202

The kit is supplied with: 1 bracket; 2 screws M5X65

Materials: zinc-plated steel bracket and screws.