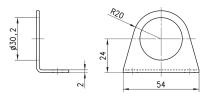

# Fixing bracket Mod. MX2-S

SERIES MC MODULAR FRL UNITS > ACCESSORIES FOR SERIES MC

for regulators Mod. MC238 and MC202

The kit is supplied with 1 zinc-plated steel bracket

| Mod.  | А      | В  | С    | D     | Е  | F  | G  | Н     | L  | М   | Ν   |
|-------|--------|----|------|-------|----|----|----|-------|----|-----|-----|
| MX2-S | Ø 47,2 | 73 | 60,5 | R29,5 | 54 | 25 | 15 | Ø 6,2 | 90 | 2,5 | 2,5 |