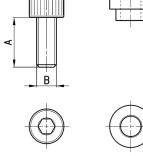

### Tie-rods for assembling (kit D)

The kit MC1-TFF is supplied with 2 female tie-rods.

The kit MC2-TFF is supplied with 2 female tie-rods.

Materials: nickel-plated steel tie-rods.

| DIMENSIONS |    |    |      |
|------------|----|----|------|
| Mod.       | А  | В  | size |
| MC1-TFF    | 44 | M4 | 1    |
| MC2-TFF    | 61 | M5 | 2    |