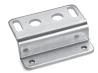

#### Mounting bracket for (kit B)

Mounting bracket for terminals 1/4, 3/8, 1/2.

The kit MC104-ST is supplied with:

- 2x terminal brackets
- 4x screws M5x10

Materials: zinc-plated steel brackets and screws.