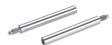

# Screws for assembling (kit E)

The kit MC1-VM is supplied with: 2 male screws; 1 0-ring 2068. The kit MC2-VM is supplied with: 2 male screws; 1 0-ring 3100

Materials: zinc-plated steel screws and NBR O-ring.

| Mod.   | А    | В  | SW | size |
|--------|------|----|----|------|
| MC1-VM | 48,5 | M4 | 3  | 1    |
| MC2-VM | 65,5 | M5 | 4  | 2    |