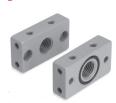

#### Terminal flanges (kit A)

The kit MC104-FL is supplied with: 1x left flange; 1x right flange; 4x screws M4x14; 2x O-Ring 2068. Each of the kits MC202-FL and MC238-FL is supplied with: 1x left flange; 1x right flange; 4x screws M5x14; 2x O-Ring 3100.

Materials: painted aluminium flanges, zinc-plated steel screws and NBR O-ring.

| DIMENSIONS |    |      |    |    |    |    |    |    |      |      |
|------------|----|------|----|----|----|----|----|----|------|------|
| Mod.       | Α  | В    | С  | D  | E  | F  | N  | М  | U    | size |
| MC104-FL   | 25 | 34   | M5 | 15 | M5 | 20 | 45 | 12 | G1/4 | 1    |
| MC238-FL   | 35 | 44,5 | M5 | 20 | -  | -  | 60 | 14 | G3/8 | 2    |
| MC202-FL   | 35 | 44,5 | M5 | 20 | -  | -  | 60 | 14 | G1/2 | 2    |