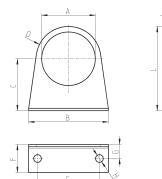

#### Mounting bracket for (kit B)

Mounting bracket for terminals 1/4, 3/8, 1/2.

The kit MC104-ST is supplied with:

- 2x terminal brackets
- 4x screws M5x10

Materials: zinc-plated steel brackets and screws.

### DIMENSIONS

Mod.

MC104-ST