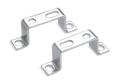

#### Mounting bracket for (kit B)

Mounting bracket for terminals 1/4, 3/8, 1/2.

The kit MC104-ST is supplied with:

- 2x terminal brackets
- 4x screws M5x10

Materials: zinc-plated steel brackets and screws.

### DIMENSIONS

Mod.

MC104-ST