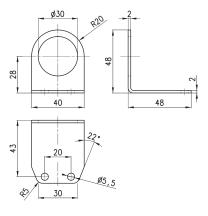

#### Mounting bracket Mod. C114-ST

For regulators and filter-regulators (G1/4 - G1/8)

The kit is supplied with: 1x zinc-plated steel bracket.

Mod. C114-ST

**€** CAMOZZI

# Mounting bracket Mod. C114-ST/1

For regulators and filter-regulators (G1/4 - G1/8)

The kit is supplied with 1 zinc-plated steel bracket.

Mod.

C114-ST/1