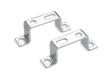

#### Mounting bracket for (kit B)

Mounting bracket for terminals 1/4, 3/8, 1/2.

The kit MC104-ST is supplied with:

- 2x terminal brackets
- 4x screws M5x10

Materials: zinc-plated steel brackets and screws.

### DIMENSIONS

Mod.

MC104-ST