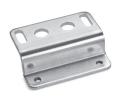

#### Mounting bracket for (kit B)

Mounting bracket for terminals 1/4, 3/8, 1/2.

The kit MC104-ST is supplied with:

- 2x terminal brackets
- 4x screws M5x10

Materials: zinc-plated steel brackets and screws.

### DIMENSIONS

Mod.

MC104-ST