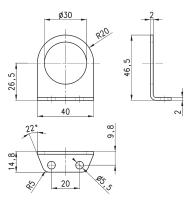

# Fixing bracket Mod. MX2-S

for regulators Mod. MC238 and MC202

The kit is supplied with 1 zinc-plated steel bracket

| Mod.  | Α      | В  | С    | D     | Ε  | F  | G  | Н     | L  | М   | N   |
|-------|--------|----|------|-------|----|----|----|-------|----|-----|-----|
| MX2-S | Ø 47,2 | 73 | 60,5 | R29,5 | 54 | 25 | 15 | Ø 6,2 | 90 | 2,5 | 2,5 |