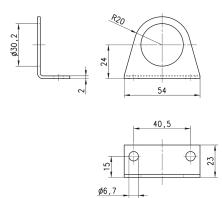

# Fixing bracket Mod. MX2-S

for regulators Mod. MC238 and MC202

The kit is supplied with 1 zinc-plated steel bracket

| Mod.  | Α      | В  | С    | D     | Ε  | F  | G  | Н     | L  | М   | N   |
|-------|--------|----|------|-------|----|----|----|-------|----|-----|-----|
| MX2-S | Ø 47,2 | 73 | 60,5 | R29,5 | 54 | 25 | 15 | Ø 6,2 | 90 | 2,5 | 2,5 |