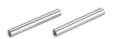

# Tie-rods for assembling (kit C)

The kit MC1-TMF is supplied with: 2 male/female tie-rods; 1 0-ring 2068. The kit MC2-TMF is supplied with: 2 male/female tie-rods; 1 0-ring 3100.

Materials: nickel-plated steel tie-rods and NBR O-ring.

| Mod.    | Α  | В  | С |   |
|---------|----|----|---|---|
| MC1-TMF | 45 | M4 | 6 | 1 |
| MC2-TMF | 62 | M5 | 6 | 2 |