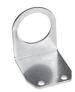

#### Mounting bracket Mod. C114-ST

For regulators and filter-regulators (G1/4 - G1/8)

The kit is supplied with: 1x zinc-plated steel bracket.

Mod. C114-ST

**€** CAMOZZI