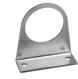

# Mounting bracket Mod. C238-ST/1

for MC238 and MC202

The kit is supplied with: 1 bracket; 2 screws M5X65

Materials: zinc-plated steel bracket and screws.

Mod.

C238-ST/1