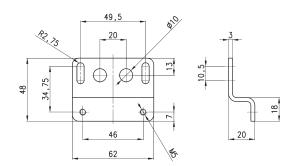

# Fixing bracket Mod. MX2-S

for regulators Mod. MC238 and MC202

The kit is supplied with 1 zinc-plated steel bracket

| Mod.  | Α      | В  | С    | D     | Ε  | F  | G  | Н     | L  | М   | N   |
|-------|--------|----|------|-------|----|----|----|-------|----|-----|-----|
| MX2-S | Ø 47,2 | 73 | 60,5 | R29,5 | 54 | 25 | 15 | Ø 6,2 | 90 | 2,5 | 2,5 |