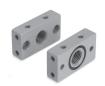

#### Terminal flanges (kit A)

The kit MC104-FL is supplied with: 1x left flange; 1x right flange; 4x screws M4x14; 2x O-Ring 2068. Each of the kits MC202-FL and MC238-FL is supplied with: 1x left flange; 1x right flange; 4x screws M5x14; 2x O-Ring 3100.

Materials: painted aluminium flanges, zinc-plated steel screws and NBR O-ring.

| DIMENSIONS |    |      |    |    |    |    |    |    |      |      |
|------------|----|------|----|----|----|----|----|----|------|------|
| Mod.       | Α  | В    | С  | D  | E  | F  | N  | М  | U    | size |
| MC104-FL   | 25 | 34   | M5 | 15 | M5 | 20 | 45 | 12 | G1/4 | 1    |
| MC238-FL   | 35 | 44,5 | M5 | 20 | -  | -  | 60 | 14 | G3/8 | 2    |
| MC202-FL   | 35 | 44,5 | M5 | 20 | -  | -  | 60 | 14 | G1/2 | 2    |