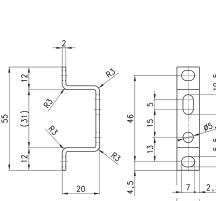

# Mounting bracket Mod. C238-ST/1

for MC238 and MC202

The kit is supplied with: 1 bracket; 2 screws M5X65

Materials: zinc-plated steel bracket and screws.

Mod.

C238-ST/1