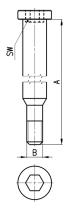

# Mounting bracket Mod. C238-ST/1

for MC238 and MC202

The kit is supplied with: 1 bracket; 2 screws M5X65

Materials: zinc-plated steel bracket and screws.

Mod.

C238-ST/1