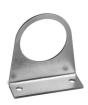

# Mounting bracket Mod. C238-ST/1

for MC238 and MC202

The kit is supplied with: 1 bracket; 2 screws M5X65

Materials: zinc-plated steel bracket and screws.

Mod.

C238-ST/1