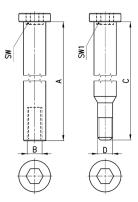

#### Screws for assembling (kit F)

The kit is supplied with: 2 male screws; 2 female screws; 1 0-ring (OR 2068 for MC1-VMF; OR 3100 for MC2-VMF).

Materials: zinc-plated steel male screws, nickel-plated steel female screws and NBR O-ring.

| DIMENSIONS | 5  |    |      |    |    |     |      |
|------------|----|----|------|----|----|-----|------|
| Mod.       | Α  | В  | С    | D  | SW | SW1 | size |
| MC1-VMF    | 42 | M4 | 48,5 | M4 | 3  | 3   | 1    |
| MC2-VMF    | 59 | M5 | 68,5 | M5 | 4  | 4   | 2    |