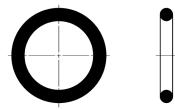

#### O-ring for assembling

| Mod.        | 0-ring  | For assembly |   |
|-------------|---------|--------------|---|
| 458-33/1    | OR 2068 | MC104        |   |
| 80-26-11/4T | OR 3100 | MC238, MC202 | * |