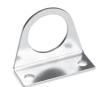

# Mounting bracket Mod. C238-ST/1

for MC238 and MC202

The kit is supplied with: 1 bracket; 2 screws M5X65

Materials: zinc-plated steel bracket and screws.

Mod.

C238-ST/1