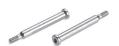

# Screws for assembling (kit E)

The kit MC1-VM is supplied with: 2 male screws; 1 0-ring 2068. The kit MC2-VM is supplied with: 2 male screws; 1 0-ring 3100

Materials: zinc-plated steel screws and NBR O-ring.

| Mod.   | А    | В  | SW | size |
|--------|------|----|----|------|
| MC1-VM | 48,5 | M4 | 3  | 1    |
| MC2-VM | 65,5 | M5 | 4  | 2    |