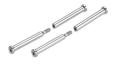

# Tie-rods for assembling (kit C)

The kit MC1-TMF is supplied with: 2 male/female tie-rods; 1 0-ring 2068. The kit MC2-TMF is supplied with: 2 male/female tie-rods; 1 0-ring 3100.

Materials: nickel-plated steel tie-rods and NBR O-ring.

| Mod.    | Α  | В  | С |   |
|---------|----|----|---|---|
| MC1-TMF | 45 | M4 | 6 | 1 |
| MC2-TMF | 62 | M5 | 6 | 2 |