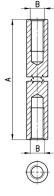

#### Mounting bracket for (kit B)

Mounting bracket for terminals 1/4, 3/8, 1/2.

The kit MC104-ST is supplied with:

- 2x terminal brackets
- 4x screws M5x10

Materials: zinc-plated steel brackets and screws.

### DIMENSIONS

Mod.

MC104-ST