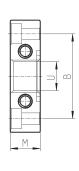

#### Mounting bracket for (kit B)

Mounting bracket for terminals 1/4, 3/8, 1/2.

The kit MC104-ST is supplied with:

- 2x terminal brackets
- 4x screws M5x10

Materials: zinc-plated steel brackets and screws.

### DIMENSIONS

Mod.

MC104-ST