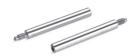

# Screws for assembling (kit E)

The kit MC1-VM is supplied with: 2 male screws; 1 0-ring 2068. The kit MC2-VM is supplied with: 2 male screws; 1 0-ring 3100

Materials: zinc-plated steel screws and NBR O-ring.

| Mod.   | А    | В  | SW | size |
|--------|------|----|----|------|
| MC1-VM | 48,5 | M4 | 3  | 1    |
| MC2-VM | 65,5 | M5 | 4  | 2    |