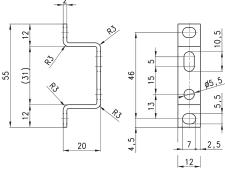

#### Mounting bracket for (kit B)

Mounting bracket for terminals 1/4, 3/8, 1/2.

The kit MC104-ST is supplied with:

- 2x terminal brackets
- 4x screws M5x10

Materials: zinc-plated steel brackets and screws.

### DIMENSIONS

Mod.

MC104-ST