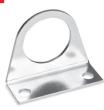

# Mounting bracket Mod. C238-ST/1

for MC238 and MC202

The kit is supplied with: 1 bracket; 2 screws M5X65

Materials: zinc-plated steel bracket and screws.

Mod.

C238-ST/1