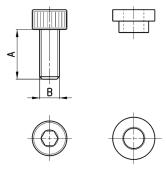

#### Mounting bracket for (kit B)

Mounting bracket for terminals 1/4, 3/8, 1/2.

The kit MC104-ST is supplied with:

- 2x terminal brackets
- 4x screws M5x10

Materials: zinc-plated steel brackets and screws.

### DIMENSIONS

Mod.

MC104-ST