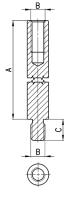

#### Screws for assembling (kit F)

The kit is supplied with: 2 male screws; 2 female screws; 1 0-ring (OR 2068 for MC1-VMF; OR 3100 for MC2-VMF).

Materials: zinc-plated steel male screws, nickel-plated steel female screws and NBR O-ring.

| DIMENSIONS | 5  |    |      |    |    |     |      |
|------------|----|----|------|----|----|-----|------|
| Mod.       | Α  | В  | С    | D  | SW | SW1 | size |
| MC1-VMF    | 42 | M4 | 48,5 | M4 | 3  | 3   | 1    |
| MC2-VMF    | 59 | M5 | 68,5 | M5 | 4  | 4   | 2    |