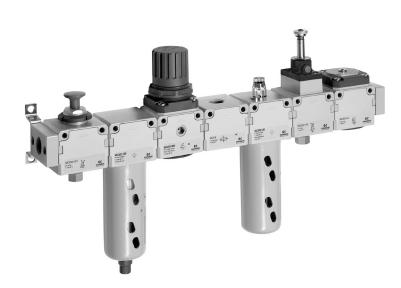

Terminal flanges (kit A)

Mounting brackets (kit B)

Mounting bracket Mod. C114-ST

Mounting bracket Mod. C114-ST/1

Mounting bracket Mod. C114-ST/2

Mounting bracket Mod. C238-ST/1

Mounting bracket Mod. MX2-S

Tie-rods for assembling (kit C)

Tie-rods for assembling (kit D)

Screws for assembling (kit E)

Screws for assembling (kit F)

Screws for assembling (kit G)

Assembly O-ring

Systems of rapid connections designed to make mounting easier.

ACCESSORIES FOR SERIES MC