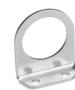

#### Mounting bracket Mod. C114-ST

For regulators and filter-regulators (G1/4 - G1/8)

The kit is supplied with: 1x zinc-plated steel bracket.

Mod. C114-ST

**€** CAMOZZI

# Mounting bracket Mod. C114-ST/1

For regulators and filter-regulators (G1/4 - G1/8)

The kit is supplied with 1 zinc-plated steel bracket.

Mod.

C114-ST/1

#### Mounting bracket Mod. C114-ST/2

For regulators and filter-regulators (G1/4 - G1/8)

The kit is supplied with 1 zinc-plated steel bracket.

Mod.

C114-ST/2