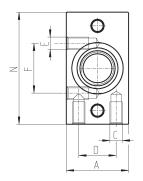

# Mounting bracket Mod. C238-ST/1

for MC238 and MC202

The kit is supplied with: 1 bracket; 2 screws M5X65

Materials: zinc-plated steel bracket and screws.

Mod.

C238-ST/1

# Fixing bracket Mod. MX2-S

for regulators Mod. MC238 and MC202

The kit is supplied with 1 zinc-plated steel bracket

| Mod.  | Α      | В  | С    | D     | Ε  | F  | G  | Н     | L  | М   | N   |
|-------|--------|----|------|-------|----|----|----|-------|----|-----|-----|
| MX2-S | Ø 47,2 | 73 | 60,5 | R29,5 | 54 | 25 | 15 | Ø 6,2 | 90 | 2,5 | 2,5 |