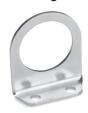

## Mounting bracket Mod. C114-ST

For regulators and filter-regulators (G1/4 - G1/8)

The kit is supplied with: 1x zinc-plated steel bracket.

Mod. C114-ST