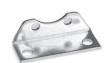

## Mounting bracket Mod. C114-ST

For regulators and filter-regulators (G1/4 - G1/8)

The kit is supplied with: 1x zinc-plated steel bracket.

Mod. C114-ST