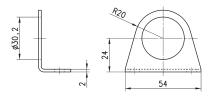

# Mounting bracket Mod. N204-ST

For filters and lubricators

The kit is supplied with: 1 bracket 2 screws M5X6

Materials: zinc-plated steel bracket and screws.

Mod.

N204-ST