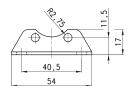

## Mounting bracket Mod. C114-ST/1

For regulators and filter-regulators (G1/4 - G1/8)

The kit is supplied with 1 zinc-plated steel bracket.

Mod. C114-ST/1