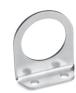

## Mounting bracket Mod. C114-ST/1

For regulators and filter-regulators (G1/4 - G1/8)

The kit is supplied with 1 zinc-plated steel bracket.

Mod. C114-ST/1