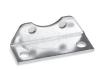

# Mounting bracket Mod. N204-ST

For filters and lubricators

The kit is supplied with: 1 bracket 2 screws M5X6

Materials: zinc-plated steel bracket and screws.

Mod.

N204-ST