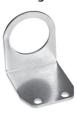

## Mounting bracket Mod. C114-ST/2

For regulators and filter-regulators (G1/4 - G1/8)

The kit is supplied with 1 zinc-plated steel bracket.

Mod. C114-ST/2

**C**₹ CAMOZZI