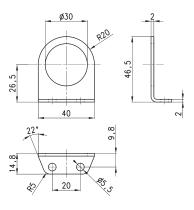

## Mounting bracket Mod. C114-ST/1

For regulators and filter-regulators (G1/4 - G1/8)

The kit is supplied with 1 zinc-plated steel bracket.

Mod. C114-ST/1