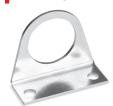

## Mounting bracket Mod. C114-ST

For regulators and filter-regulators (G1/4 - G1/8)

The kit is supplied with: 1x zinc-plated steel bracket.

Mod. C114-ST

## Mounting bracket Mod. C114-ST/1

For regulators and filter-regulators (G1/4 - G1/8)

The kit is supplied with 1 zinc-plated steel bracket.

Mod. C114-ST/1

## Mounting bracket Mod. C114-ST/2

For regulators and filter-regulators (G1/4 - G1/8)

The kit is supplied with 1 zinc-plated steel bracket.

Mod. C114-ST/2

**C**₹ CAMOZZI