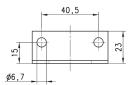

## Mounting bracket Mod. C114-ST

For regulators and filter-regulators (G1/4 - G1/8)

The kit is supplied with: 1x zinc-plated steel bracket.

Mod. C114-ST

## Mounting bracket Mod. C114-ST/1

For regulators and filter-regulators (G1/4 - G1/8)

The kit is supplied with 1 zinc-plated steel bracket.

Mod. C114-ST/1

## Mounting bracket Mod. C114-ST/2

For regulators and filter-regulators (G1/4 - G1/8)

The kit is supplied with 1 zinc-plated steel bracket.

Mod. C114-ST/2

**C**₹ CAMOZZI