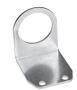

## Mounting bracket Mod. C114-ST/2

For regulators and filter-regulators (G1/4 - G1/8)

The kit is supplied with 1 zinc-plated steel bracket.

Mod. C114-ST/2

**C**₹ CAMOZZI