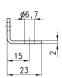

# Mounting bracket Mod. N204-ST

For filters and lubricators

The kit is supplied with: 1 bracket 2 screws M5X6

Materials: zinc-plated steel bracket and screws.

Mod.

N204-ST