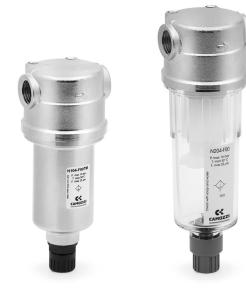

# Mounting bracket Mod. N204-ST

For filters and lubricators

The kit is supplied with: 1 bracket 2 screws M5X6

Materials: zinc-plated steel bracket and screws.

Mod.

N204-ST