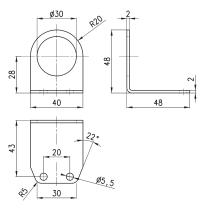

# Mounting bracket Mod. N204-ST

For filters and lubricators

The kit is supplied with: 1 bracket 2 screws M5X6

Materials: zinc-plated steel bracket and screws.

Mod.

N204-ST