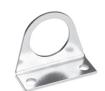

## Mounting bracket Mod. C114-ST

For regulators and filter-regulators (G1/4 - G1/8)

The kit is supplied with: 1x zinc-plated steel bracket.

Mod. C114-ST