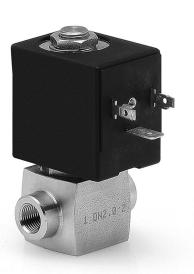

# Series CFB stainless steel solenoid valves

2/2-way - Normally Closed (NC) 3/2-way - Normally Closed (NC)

Series CFB Stainless Steel directly operated solenoid valves for general purpose, 2/2-way and 3/2-way NC, are the ideal solution for a wide range of applications whereby the environment and fluids used can be particularly aggressive and contaminating. Special versions are available on demand.

- » Stainless steel version for particularly aggressive environment and fluids
- » High reliability over time, even in hard working conditions
- » Compact dimensions
- » Suitable to control inert and medical gases, alimentary fluids and beverages

The valve function is determined by a poppet and the operation is direct. Different versions are available according to the nominal diameter and to the threaded ports, as shown in the following tables. They can thus satisfy various requirements in terms of flow rates and working pressures.