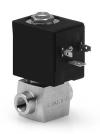

# Series CFB stainless steel solenoid valves

2/2-way - Normally Closed (NC) 3/2-way - Normally Closed (NC)

Series CFB Stainless Steel directly operated solenoid valves for general purpose, 2/2-way and 3/2-way NC, are the ideal solution for a wide range of applications whereby the environment and fluids used can be particularly aggressive and contaminating. Special versions are available on demand.

- » Stainless steel version for particularly aggressive environment and fluids
- » High reliability over time, even in hard working conditions
- » Compact dimensions
- » Suitable to control inert and medical gases, alimentary fluids and beverages

The valve function is determined by a poppet and the operation is direct. Different versions are available according to the nominal diameter and to the threaded ports, as shown in the following tables. They can thus satisfy various requirements in terms of flow rates and working pressures.