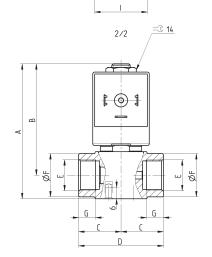

# Directly operated solenoid valve, 2/2 and 3/2 NC

The direct control of these solenoid valves allows to operate with working pressures that are equal to zero.

Ports: from G1/8 to G1/2.

$$2$$
 EV01  
 $7$  T W

TABLE NOTE: \* = choose the suitable solenoid according to the TABLE FOR THE COUPLING BETWEEN SOLENOID AND VALVES

• | •

0

\_ 13 \_

6.5

ø

.6.5

| Mod.        | Function | Orifice Ø (mm) | Kv (m³/h) | Pressure min-max (bar) | А    | В    | С    | D  | E    | F    | G   | Н  | I  | Pneumatic symbol |
|-------------|----------|----------------|-----------|------------------------|------|------|------|----|------|------|-----|----|----|------------------|
| CFB-D21AX-* | 2/2 NC   | 1.5            | 0.08      | 0 ÷ 25                 | 71.7 | 59.2 | 21   | 42 | G1/8 | 15   | 8   | 25 | 29 | EV01             |
| CFB-D21BX-* | 2/2 NC   | 2              | 0.10      | 0 ÷ 22                 | 71.7 | 59.2 | 21   | 42 | G1/8 | 15   | 8   | 25 | 29 | EV01             |
| CFB-D21CX-* | 2/2 NC   | 2.5            | 0.14      | 0 ÷ 15                 | 71.7 | 59.2 | 21   | 42 | G1/8 | 15   | 8   | 25 | 29 | EV01             |
| CFB-D22BX-* | 2/2 NC   | 2              | 0.10      | 0 ÷ 22                 | 71.7 | 59.2 | 21   | 42 | G1/4 | 18   | 8   | 25 | 28 | EV01             |
| CFB-D22CX-* | 2/2 NC   | 2.5            | 0.14      | 0 ÷ 15                 | 71.7 | 59.2 | 21   | 42 | G1/4 | 18   | 8   | 25 | 28 | EV01             |
| CFB-D22EX-* | 2/2 NC   | 3              | 0.18      | 0÷10                   | 71.7 | 59.2 | 21   | 42 | G1/4 | 18   | 8   | 25 | 28 | EV01             |
| CFB-D23EX-* | 2/2 NC   | 3              | 0.18      | 0 ÷ 10                 | 71.7 | 59.2 | 22.5 | 45 | G3/8 | 23   | 9.5 | 25 | 28 | EV01             |
| CFB-D23FX-* | 2/2 NC   | 4              | 0.28      | 0 ÷ 6                  | 71.7 | 59.2 | 22.5 | 45 | G3/8 | 23   | 9.5 | 25 | 28 | EV01             |
| CFB-D24EX-* | 2/2 NC   | 3              | 0.18      | 0 ÷ 10                 | 76.7 | 61.7 | 24.5 | 49 | G1/2 | 27.5 | 11  | 30 | 31 | EV01             |
| CFB-D24FX-* | 2/2 NC   | 4              | 0.28      | 0 ÷ 6                  | 76.7 | 61.7 | 24.5 | 49 | G1/2 | 27.5 | 11  | 30 | 31 | EV01             |
| CFB-D32AX-* | 3/2 NC   | 1.5            | 0.08      | 0÷13                   | 77.8 | 65.3 | 21   | 42 | G1/4 | 18   | 8   | 25 | 28 | EV45             |
| CFB-D32BX-* | 3/2 NC   | 2              | 0.1       | 0÷9                    | 77.8 | 65.3 | 21   | 42 | G1/4 | 18   | 8   | 25 | 28 | EV45             |
| CFB-D32CX-* | 3/2 NC   | 2.5            | 0.14      | 0÷5.5                  | 77.8 | 65.3 | 21   | 42 | G1/4 | 18   | 8   | 25 | 28 | EV45             |
| CFB-D32EX-* | 3/2 NC   | 3              | 0.18      | 0÷4                    | 77.8 | 65.3 | 21   | 42 | G1/4 | 18   | 8   | 25 | 28 | EV45             |