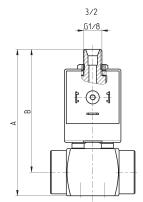

# Directly operated solenoid valve, 2/2 and 3/2 NC

The direct control of these solenoid valves allows to operate with working pressures that are equal to zero.

Ports: from G1/8 to G1/2.

$$2$$
 EV01  
 $7$  T W

TABLE NOTE: \* = choose the suitable solenoid according to the TABLE FOR THE COUPLING BETWEEN SOLENOID AND VALVES

• | •

0

\_ 13 \_

6.5

ø

.6.5

| Mod.        | Function | Orifice Ø (mm) | Kv (m³/h) | Pressure min-max (bar) | А    | В    | С    | D  | E    | F    | G   | Н  | I  | Pneumatic symbol |
|-------------|----------|----------------|-----------|------------------------|------|------|------|----|------|------|-----|----|----|------------------|
| CFB-D21AX-* | 2/2 NC   | 1.5            | 0.08      | 0 ÷ 25                 | 71.7 | 59.2 | 21   | 42 | G1/8 | 15   | 8   | 25 | 29 | EV01             |
| CFB-D21BX-* | 2/2 NC   | 2              | 0.10      | 0 ÷ 22                 | 71.7 | 59.2 | 21   | 42 | G1/8 | 15   | 8   | 25 | 29 | EV01             |
| CFB-D21CX-* | 2/2 NC   | 2.5            | 0.14      | 0 ÷ 15                 | 71.7 | 59.2 | 21   | 42 | G1/8 | 15   | 8   | 25 | 29 | EV01             |
| CFB-D22BX-* | 2/2 NC   | 2              | 0.10      | 0 ÷ 22                 | 71.7 | 59.2 | 21   | 42 | G1/4 | 18   | 8   | 25 | 28 | EV01             |
| CFB-D22CX-* | 2/2 NC   | 2.5            | 0.14      | 0 ÷ 15                 | 71.7 | 59.2 | 21   | 42 | G1/4 | 18   | 8   | 25 | 28 | EV01             |
| CFB-D22EX-* | 2/2 NC   | 3              | 0.18      | 0÷10                   | 71.7 | 59.2 | 21   | 42 | G1/4 | 18   | 8   | 25 | 28 | EV01             |
| CFB-D23EX-* | 2/2 NC   | 3              | 0.18      | 0 ÷ 10                 | 71.7 | 59.2 | 22.5 | 45 | G3/8 | 23   | 9.5 | 25 | 28 | EV01             |
| CFB-D23FX-* | 2/2 NC   | 4              | 0.28      | 0 ÷ 6                  | 71.7 | 59.2 | 22.5 | 45 | G3/8 | 23   | 9.5 | 25 | 28 | EV01             |
| CFB-D24EX-* | 2/2 NC   | 3              | 0.18      | 0 ÷ 10                 | 76.7 | 61.7 | 24.5 | 49 | G1/2 | 27.5 | 11  | 30 | 31 | EV01             |
| CFB-D24FX-* | 2/2 NC   | 4              | 0.28      | 0 ÷ 6                  | 76.7 | 61.7 | 24.5 | 49 | G1/2 | 27.5 | 11  | 30 | 31 | EV01             |
| CFB-D32AX-* | 3/2 NC   | 1.5            | 0.08      | 0÷13                   | 77.8 | 65.3 | 21   | 42 | G1/4 | 18   | 8   | 25 | 28 | EV45             |
| CFB-D32BX-* | 3/2 NC   | 2              | 0.1       | 0÷9                    | 77.8 | 65.3 | 21   | 42 | G1/4 | 18   | 8   | 25 | 28 | EV45             |
| CFB-D32CX-* | 3/2 NC   | 2.5            | 0.14      | 0÷5.5                  | 77.8 | 65.3 | 21   | 42 | G1/4 | 18   | 8   | 25 | 28 | EV45             |
| CFB-D32EX-* | 3/2 NC   | 3              | 0.18      | 0÷4                    | 77.8 | 65.3 | 21   | 42 | G1/4 | 18   | 8   | 25 | 28 | EV45             |