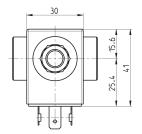

#### **CODING EXAMPLE**

| I         |                                                                                       |                  |        |   |   |   |   |   |   | 1 |           |   |
|-----------|---------------------------------------------------------------------------------------|------------------|--------|---|---|---|---|---|---|---|-----------|---|
| CFB       | -                                                                                     | D                |        | 2 | 1 | Α | - | W | Χ | - | <b>B8</b> | E |
|           |                                                                                       |                  |        |   |   |   |   |   |   |   |           |   |
| CFB       | SERIES                                                                                |                  |        |   |   |   |   |   |   |   |           |   |
| D         | OPERATION:<br>D = direct                                                              |                  |        |   |   |   |   |   |   |   |           |   |
| 2         | NUMBER OF<br>2 = 2/2-way<br>3 = 3/2-way                                               | NC               | TIONS: |   |   |   |   |   |   |   |           |   |
| 1         | CONNECTION<br>1 = G1/8<br>2 = G1/4<br>3 = G3/8<br>4 = G1/2                            | IS:              |        |   |   |   |   |   |   |   |           |   |
| A         | NOMINAL DIA<br>A = 1.5 mm<br>B = 2 mm<br>C = 2.5 mm<br>E = 3 mm<br>F = 4 mm           | AMETER:          |        |   |   |   |   |   |   |   |           |   |
| W         | SEALS MATER<br>W = FKM<br>E = EPDM (or                                                |                  |        |   |   |   |   |   |   |   |           |   |
| X         | BODY MATER<br>X = stainless                                                           |                  |        |   |   |   |   |   |   |   |           |   |
| <b>B8</b> | SOLENOID DI<br>B8 = 30 mm                                                             |                  |        |   |   |   |   |   |   |   |           |   |
| E         | SOLENOID VC<br>B = 24V AC 5<br>D = 110V AC<br>E = 230V AC<br>2 = 12V DC<br>3 = 24V DC | 0 Hz<br>50/60 Hz |        |   |   |   |   |   |   |   |           |   |

## TABLE FOR THE COUPLING BETWEEN SOLENOIDS AND VALVES

See solenoids and connectors for solenoids in the dedicated section Mod. B8 = mod.124-800 \* = complete the code according to coding example

| 24V AC 50 Hz | 110V AC 50/60 Hz                                                                                                                                                                                                                                                  | 220/230V AC 50/60 Hz                                                                                                                                                                                                                                                                                                                                                                                                                                                                          | 12V DC                                                                                                                                                                                                                                                                                                                                                                                                                                                                                                                                                                                                                                                                                                                    | 24V DC                                                                                                                                                                                                                                                                                                                                                                                                                                                                                                                                                                                                                                                                                                                              |
|--------------|-------------------------------------------------------------------------------------------------------------------------------------------------------------------------------------------------------------------------------------------------------------------|-----------------------------------------------------------------------------------------------------------------------------------------------------------------------------------------------------------------------------------------------------------------------------------------------------------------------------------------------------------------------------------------------------------------------------------------------------------------------------------------------|---------------------------------------------------------------------------------------------------------------------------------------------------------------------------------------------------------------------------------------------------------------------------------------------------------------------------------------------------------------------------------------------------------------------------------------------------------------------------------------------------------------------------------------------------------------------------------------------------------------------------------------------------------------------------------------------------------------------------|-------------------------------------------------------------------------------------------------------------------------------------------------------------------------------------------------------------------------------------------------------------------------------------------------------------------------------------------------------------------------------------------------------------------------------------------------------------------------------------------------------------------------------------------------------------------------------------------------------------------------------------------------------------------------------------------------------------------------------------|
| B8B (15VA)   | B8D (15VA)                                                                                                                                                                                                                                                        | B8E (15VA)                                                                                                                                                                                                                                                                                                                                                                                                                                                                                    | B82 (19W)                                                                                                                                                                                                                                                                                                                                                                                                                                                                                                                                                                                                                                                                                                                 | B83 (19W)                                                                                                                                                                                                                                                                                                                                                                                                                                                                                                                                                                                                                                                                                                                           |
| B8B (15VA)   | B8D (15VA)                                                                                                                                                                                                                                                        | B8E (15VA)                                                                                                                                                                                                                                                                                                                                                                                                                                                                                    | B82 (19W)                                                                                                                                                                                                                                                                                                                                                                                                                                                                                                                                                                                                                                                                                                                 | B83 (19W)                                                                                                                                                                                                                                                                                                                                                                                                                                                                                                                                                                                                                                                                                                                           |
| B8B (15VA)   | B8D (15VA)                                                                                                                                                                                                                                                        | B8E (15VA)                                                                                                                                                                                                                                                                                                                                                                                                                                                                                    | B82 (19W)                                                                                                                                                                                                                                                                                                                                                                                                                                                                                                                                                                                                                                                                                                                 | B83 (19W)                                                                                                                                                                                                                                                                                                                                                                                                                                                                                                                                                                                                                                                                                                                           |
| B8B (15VA)   | B8D (15VA)                                                                                                                                                                                                                                                        | B8E (15VA)                                                                                                                                                                                                                                                                                                                                                                                                                                                                                    | B82 (19W)                                                                                                                                                                                                                                                                                                                                                                                                                                                                                                                                                                                                                                                                                                                 | B83 (19W)                                                                                                                                                                                                                                                                                                                                                                                                                                                                                                                                                                                                                                                                                                                           |
| B8B (15VA)   | B8D (15VA)                                                                                                                                                                                                                                                        | B8E (15VA)                                                                                                                                                                                                                                                                                                                                                                                                                                                                                    | B82 (19W)                                                                                                                                                                                                                                                                                                                                                                                                                                                                                                                                                                                                                                                                                                                 | B83 (19W)                                                                                                                                                                                                                                                                                                                                                                                                                                                                                                                                                                                                                                                                                                                           |
| B8B (15VA)   | B8D (15VA)                                                                                                                                                                                                                                                        | B8E (15VA)                                                                                                                                                                                                                                                                                                                                                                                                                                                                                    | B82 (19W)                                                                                                                                                                                                                                                                                                                                                                                                                                                                                                                                                                                                                                                                                                                 | B83 (19W)                                                                                                                                                                                                                                                                                                                                                                                                                                                                                                                                                                                                                                                                                                                           |
| B8B (15VA)   | B8D (15VA)                                                                                                                                                                                                                                                        | B8E (15VA)                                                                                                                                                                                                                                                                                                                                                                                                                                                                                    | B82 (19W)                                                                                                                                                                                                                                                                                                                                                                                                                                                                                                                                                                                                                                                                                                                 | B83 (19W)                                                                                                                                                                                                                                                                                                                                                                                                                                                                                                                                                                                                                                                                                                                           |
| B8B (15VA)   | B8D (15VA)                                                                                                                                                                                                                                                        | B8E (15VA)                                                                                                                                                                                                                                                                                                                                                                                                                                                                                    | B82 (19W)                                                                                                                                                                                                                                                                                                                                                                                                                                                                                                                                                                                                                                                                                                                 | B83 (19W)                                                                                                                                                                                                                                                                                                                                                                                                                                                                                                                                                                                                                                                                                                                           |
| B8B (15VA)   | B8D (15VA)                                                                                                                                                                                                                                                        | B8E (15VA)                                                                                                                                                                                                                                                                                                                                                                                                                                                                                    | B82 (19W)                                                                                                                                                                                                                                                                                                                                                                                                                                                                                                                                                                                                                                                                                                                 | B83 (19W)                                                                                                                                                                                                                                                                                                                                                                                                                                                                                                                                                                                                                                                                                                                           |
| B8B (15VA)   | B8D (15VA)                                                                                                                                                                                                                                                        | B8E (15VA)                                                                                                                                                                                                                                                                                                                                                                                                                                                                                    | B82 (19W)                                                                                                                                                                                                                                                                                                                                                                                                                                                                                                                                                                                                                                                                                                                 | B83 (19W)                                                                                                                                                                                                                                                                                                                                                                                                                                                                                                                                                                                                                                                                                                                           |
| B8B (15VA)   | B8D (15VA)                                                                                                                                                                                                                                                        | B8E (15VA)                                                                                                                                                                                                                                                                                                                                                                                                                                                                                    | B82 (19W)                                                                                                                                                                                                                                                                                                                                                                                                                                                                                                                                                                                                                                                                                                                 | B83 (19W)                                                                                                                                                                                                                                                                                                                                                                                                                                                                                                                                                                                                                                                                                                                           |
| B8B (15VA)   | B8D (15VA)                                                                                                                                                                                                                                                        | B8E (15VA)                                                                                                                                                                                                                                                                                                                                                                                                                                                                                    | B82 (19W)                                                                                                                                                                                                                                                                                                                                                                                                                                                                                                                                                                                                                                                                                                                 | B83 (19W)                                                                                                                                                                                                                                                                                                                                                                                                                                                                                                                                                                                                                                                                                                                           |
| B8B (15VA)   | B8D (15VA)                                                                                                                                                                                                                                                        | B8E (15VA)                                                                                                                                                                                                                                                                                                                                                                                                                                                                                    | B82 (19W)                                                                                                                                                                                                                                                                                                                                                                                                                                                                                                                                                                                                                                                                                                                 | B83 (19W)                                                                                                                                                                                                                                                                                                                                                                                                                                                                                                                                                                                                                                                                                                                           |
| B8B (15VA)   | B8D (15VA)                                                                                                                                                                                                                                                        | B8E (15VA)                                                                                                                                                                                                                                                                                                                                                                                                                                                                                    | B82 (19W)                                                                                                                                                                                                                                                                                                                                                                                                                                                                                                                                                                                                                                                                                                                 | B83 (19W)                                                                                                                                                                                                                                                                                                                                                                                                                                                                                                                                                                                                                                                                                                                           |
|              | B8B (15VA)   B8B (15VA) | B8B (15VA) B8D (15VA)   B8B (15VA) B8D (15VA) | B8B (15VA) B8D (15VA) B8E (15VA)   B8B (15VA) B8D (15VA) B8E (15VA) | B8B (15VA) B8D (15VA) B8E (15VA) B82 (19W)   B8B (15VA) B8D (15VA) B8E (15VA) |