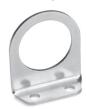

#### Mounting bracket Mod. C114-ST/2

For regulators and filter-regulators (G1/4 - G1/8)

The kit is supplied with: 1x zinc-plated steel bracket

Mod.

C114-ST/2