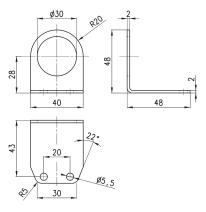

## Mounting bracket Mod. C114-ST

For regulators and filter-regulators (G1/4 - G1/8)

The kit is supplied with: 1x zinc-plated steel bracket

Mod.

3.49.03

**C**₹ CAMOZZI

# Mounting bracket Mod. C114-ST/1

For regulators and filter-regulators (G1/4 - G1/8)

The kit is supplied with: 1x zinc-plated steel bracket

Mod.

C114-ST/1

#### Mounting bracket Mod. C114-ST/2

For regulators and filter-regulators (G1/4 - G1/8)

The kit is supplied with: 1x zinc-plated steel bracket

Mod.

C114-ST/2