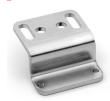

#### Rear bracket Mod. MD1-ST/1

The kit is supplied with: 1x zinc-plated bracket 2x white zinc-plated screws M4x50

Mod.

MD1-ST/1