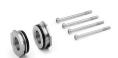

## Threaded cartridges Mod. MD1-A-...

The kit is supplied with: 2x nickel-plated threaded cartridges 4x special white zinc-plated screws Ø4,5 TC/RC

| DIMENSIONS |      |  |
|------------|------|--|
| Mod.       | A    |  |
| MD1-A-1/8  | G1/8 |  |
| MD1-A-1/4  | G1/4 |  |
| MD1-A-3/8  | G3/8 |  |