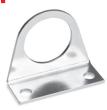

## Mounting bracket Mod. C114-ST

For regulators and filter-regulators (G1/4 - G1/8)

The kit is supplied with: 1x zinc-plated steel bracket

Mod.

3.49.03

**C**₹ CAMOZZI