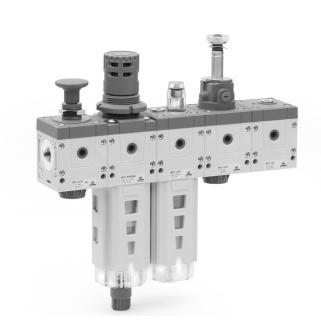

ACCESSORIES FOR SERIES MD

#### **ACCESSORIES FOR SERIES MD**

Threaded cartridges

Integrated cartridges with super-rapid fitting cartridge Mod. MD1-C

Screws for wall mounting Mod. MD1-D

Rear bracket Mod. MD1-ST/1

Mounting bracket Mod. C114-ST

Mounting bracket Mod. C114-ST/1

Mounting bracket Mod. C114-ST/2

**€** CAMOZZI