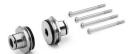

## Integrated cartridges with super-rapid fitting Mod. MD1-A-...

The kit is supplied with: 2x integrated nickel-plated cartridges with superrapid fitting

4x special white zinc-plated screws Ø4,5 TC/RC

| DIMENSIONS |     |      |      |  |
|------------|-----|------|------|--|
| Mod.       | А   | В    | С    |  |
| MD1-A-6    | Ø6  | 12.7 | 8.5  |  |
| MD1-A-8    | Ø8  | 14.2 | 10   |  |
| MD1-A-10   | Ø10 | 16.5 | 12.5 |  |