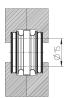

## Integrated cartridges with super-rapid fitting Mod. MD1-A-...

The kit is supplied with: 2x integrated nickel-plated cartridges with superrapid fitting

4x special white zinc-plated screws Ø4,5 TC/RC

| DIMENSIONS |     |      |      |  |
|------------|-----|------|------|--|
| Mod.       | А   | В    | С    |  |
| MD1-A-6    | Ø6  | 12.7 | 8.5  |  |
| MD1-A-8    | Ø8  | 14.2 | 10   |  |
| MD1-A-10   | Ø10 | 16.5 | 12.5 |  |