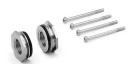

## Threaded cartridges Mod. MD1-A-...

The kit is supplied with: 2x nickel-plated threaded cartridges 4x special white zinc-plated screws Ø4,5 TC/RC

| DIMENSIONS |      |  |
|------------|------|--|
| Mod.       | A    |  |
| MD1-A-1/8  | G1/8 |  |
| MD1-A-1/4  | G1/4 |  |
| MD1-A-3/8  | G3/8 |  |