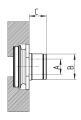

## Mounting bracket Mod. C114-ST

For regulators and filter-regulators (G1/4 - G1/8)

The kit is supplied with: 1x zinc-plated steel bracket

Mod.

3.49.03

**C**₹ CAMOZZI

# Mounting bracket Mod. C114-ST/1

For regulators and filter-regulators (G1/4 - G1/8)

The kit is supplied with: 1x zinc-plated steel bracket

Mod.

C114-ST/1

#### Mounting bracket Mod. C114-ST/2

For regulators and filter-regulators (G1/4 - G1/8)

The kit is supplied with: 1x zinc-plated steel bracket

Mod.

C114-ST/2