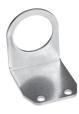

#### Rear bracket Mod. MD1-ST/1

The kit is supplied with: 1x zinc-plated bracket 2x white zinc-plated screws M4x50

Mod.

MD1-ST/1