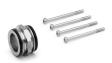

## Screws for wall mounting Mod. MD1-D

The kit is supplied with: 2x white zinc-plated screws M4x50

Mod.

#### Rear bracket Mod. MD1-ST/1

The kit is supplied with: 1x zinc-plated bracket 2x white zinc-plated screws M4x50

Mod.

MD1-ST/1