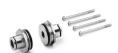

## Threaded cartridges Mod. MD1-A-...

The kit is supplied with: 2x nickel-plated threaded cartridges 4x special white zinc-plated screws Ø4,5 TC/RC

| DIMENSIONS |      |  |
|------------|------|--|
| Mod.       | A    |  |
| MD1-A-1/8  | G1/8 |  |
| MD1-A-1/4  | G1/4 |  |
| MD1-A-3/8  | G3/8 |  |

## Integrated cartridges with super-rapid fitting Mod. MD1-A-...

The kit is supplied with: 2x integrated nickel-plated cartridges with superrapid fitting

4x special white zinc-plated screws Ø4,5 TC/RC

| DIMENSIONS |     |      |      |  |
|------------|-----|------|------|--|
| Mod.       | А   | В    | С    |  |
| MD1-A-6    | Ø6  | 12.7 | 8.5  |  |
| MD1-A-8    | Ø8  | 14.2 | 10   |  |
| MD1-A-10   | Ø10 | 16.5 | 12.5 |  |