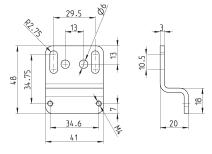

#### Rear bracket Mod. MD1-ST/1

The kit is supplied with: 1x zinc-plated bracket 2x white zinc-plated screws M4x50

Mod.

MD1-ST/1