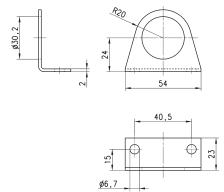

# Mounting bracket Mod. C114-ST/1

For regulators and filter-regulators (G1/4 - G1/8)

The kit is supplied with: 1x zinc-plated steel bracket

Mod.

C114-ST/1