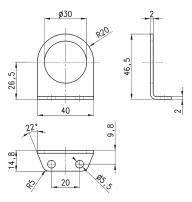

#### Rear bracket Mod. MD1-ST/1

The kit is supplied with: 1x zinc-plated bracket 2x white zinc-plated screws M4x50

Mod.

MD1-ST/1