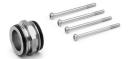

## Intermediate joining cartridge Mod. MD1-C

The kit is supplied with: 1x intermediate joining cartridge 4x special white zinc-plated screws Ø4,5 TC/RC

Mod.

MD1-C

ACCESSORIES FOR SERIES MD