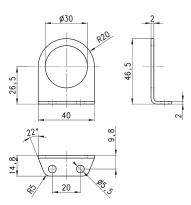

## Mounting bracket Mod. C114-ST/2

For regulators and filter-regulators (G1/4 - G1/8)

The kit is supplied with 1 zinc-plated steel bracket.