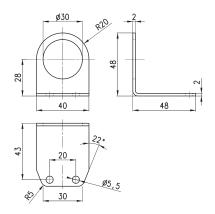

## Mounting bracket Mod. C114-ST/2

For regulators and filter-regulators (G1/4 - G1/8)

The kit is supplied with 1 zinc-plated steel bracket.