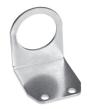

# Mounting bracket Mod. N204-ST

Mod. N204-ST For filters and lubricators

The kit is supplied with: 1 bracket 2 screws M5X6

Materials: zinc-plated steel bracket and screws.

ACCESSORIES FOR SERIES N