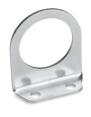

#### Mounting bracket Mod. C114-ST/1

For regulators and filter-regulators (G1/4 - G1/8)

The kit is supplied with 1 zinc-plated steel bracket.

Mod. C114-ST/1