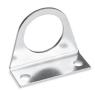

#### Mounting bracket Mod. C114-ST/1

For regulators and filter-regulators (G1/4 - G1/8)

The kit is supplied with 1 zinc-plated steel bracket.

Mod. C114-ST/1