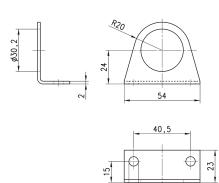

## Mounting bracket Mod. C114-ST

SERIES N FRL UNITS > ACCESSORIES FOR SERIES N

For regulators and filter-regulators (G1/4 - G1/8)

The kit is supplied with: 1x zinc-plated steel bracket.

Ø6,7

# Mod. C114-ST