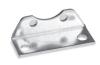

## Mounting bracket Mod. C114-ST/2

For regulators and filter-regulators (G1/4 - G1/8)

The kit is supplied with 1 zinc-plated steel bracket.