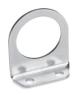

## Mounting bracket Mod. C114-ST/2

For regulators and filter-regulators (G1/4 - G1/8)

The kit is supplied with 1 zinc-plated steel bracket.