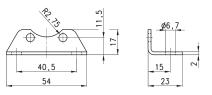

## Mounting bracket Mod. C114-ST

SERIES N FRL UNITS > ACCESSORIES FOR SERIES N

For regulators and filter-regulators (G1/4 - G1/8)

The kit is supplied with: 1x zinc-plated steel bracket.

Ø6,7