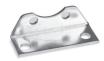

#### Mounting bracket Mod. C114-ST/1

For regulators and filter-regulators (G1/4 - G1/8)

The kit is supplied with 1 zinc-plated steel bracket.

Mod. C114-ST/1