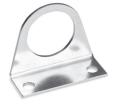

# Mounting bracket Mod. N204-ST

Mod. N204-ST For filters and lubricators

The kit is supplied with: 1 bracket 2 screws M5X6

Materials: zinc-plated steel bracket and screws.

ACCESSORIES FOR SERIES N