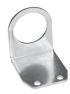

# Mounting bracket Mod. N204-ST

Mod. N204-ST For filters and lubricators

The kit is supplied with: 1 bracket 2 screws M5X6

Materials: zinc-plated steel bracket and screws.

ACCESSORIES FOR SERIES N