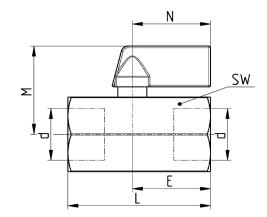

6

MINI BALL VALVES IN 316 STAINLESS STEEL SERIES X29 - DIMENSIONS

## Mini ball valves Mod. X2943

2/2 in-line, Female-Female BSPP Threads

| Mod.      | d    | DN  | E  | L  | м  | N    | SW |
|-----------|------|-----|----|----|----|------|----|
| X2943 1/4 | G1/4 | 7   | 23 | 42 | 26 | 23   | 22 |
| X2943 3/8 | G3/8 | 7   | 23 | 42 | 26 | 22,5 | 22 |
| X2943 1/2 | G1/2 | 9,2 | 23 | 46 | 28 | 23   | 25 |

## Mini ball valves Mod. X2944

2/2 in-line, Male BSPT-Female BSPP Threads

| Mod.          | d    | D    | DN  | E  | L    | м    | N  | SW |  |
|---------------|------|------|-----|----|------|------|----|----|--|
| X2944 1/4-1/4 | G1/4 | R1/4 | 7   | 23 | 40   | 26,5 | 23 | 22 |  |
| X2944 3/8-3/8 | G3/8 | R3/8 | 7   | 23 | 40   | 26,5 | 23 | 22 |  |
| X2944 1/2-1/2 | G1/2 | R1/2 | 9,2 | 23 | 45,6 | 28,3 | 23 | 25 |  |