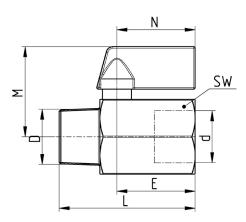

6

MINI BALL VALVES IN 316 STAINLESS STEEL SERIES X29 - DIMENSIONS

## Mini ball valves Mod. X2944

2/2 in-line, Male BSPT-Female BSPP Threads

| Mod.          | d    | D    | DN  | E  | L    | м    | N  | SW |  |
|---------------|------|------|-----|----|------|------|----|----|--|
| X2944 1/4-1/4 | G1/4 | R1/4 | 7   | 23 | 40   | 26,5 | 23 | 22 |  |
| X2944 3/8-3/8 | G3/8 | R3/8 | 7   | 23 | 40   | 26,5 | 23 | 22 |  |
| X2944 1/2-1/2 | G1/2 | R1/2 | 9,2 | 23 | 45,6 | 28,3 | 23 | 25 |  |