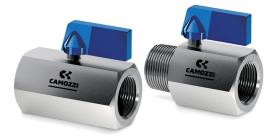

## MINI BALL VALVES IN 316 STAINLESS STEEL SERIES X29

- Compact dimensions
- Maximum flow capability
- Easy-to-operate lever

These mini ball valves are used to open or close air or fluid flows in industrial applications with aggressive fluids or gases and where space is extremely limited.

The miniaturised dimensions and light weight of Series X29 enable an easy installation at any point of the system, also thanks to the threaded connection.