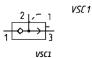

## **SERIES XVSC**

- Suitable to rapidly discharge air contained in tanks, systems or cylinder chamber
- Threaded version

Series XVSC quick exhaust valves are commonly used to increase the speed of cylinders or for rapid depressurisation of tanks containing compressed air.