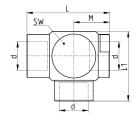

#### QUICK EXHAUST VALVES IN STAINLESS STEEL **SERIES XVSC - DIMENSIONAL CHARACTERISTICS**

### Series XVSC quick exhaust valves Mod. XSVC

| Mod.       | d      | М    | L    | L1   | SW |  |
|------------|--------|------|------|------|----|--|
| XVSC 1/8   | G1/8   | 16   | 37   | 32   | 22 |  |
| XVSC 1/4   | G1/4   | 16,5 | 37,5 | 31,5 | 22 |  |
| XVSC 3/8   | G3/8   | 19   | 44   | 37   | 26 |  |
| XVSC 1/2   | G1/2   | 31   | 54   | 45   | 32 |  |
| XVSC 1/8PT | 1/8NPT | 16   | 37   | 32   | 22 |  |
| XVSC 1/4PT | 1/4NPT | 16   | 37   | 32   | 22 |  |
| XVSC 3/8PT | 3/8NPT | 19   | 44   | 37   | 26 |  |
| XVSC 1/2PT | 1/2NPT | 31   | 54   | 45   | 32 |  |