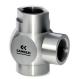

# **QUICK EXHAUST VALVES IN STAINLESS STEEL**

## **SERIES XVSC**

- Suitable to rapidly discharge air contained in tanks, systems or cylinder chamber
- Threaded version

Series XVSC quick exhaust valves are commonly used to increase the speed of cylinders or for rapid depressurisation of tanks containing compressed air.

#### **GENERAL DATA**

| Valve group           | automatic valves                                                  |
|-----------------------|-------------------------------------------------------------------|
| Construction          | poppet-type                                                       |
| Materials             | 316L stainless steel FKM seals 1/8 1/4 polyurethane seals 3/8 1/2 |
| Mountings             | in any position                                                   |
| Threads               | G1/8, G1/4, G1/2, G3/8<br>1/8 NPT, 1/4 NPT, 3/8 NPT, 1/2 NPT      |
| Operating temperature | 1/8 1/4 GAS/NPT -10°C ÷ +120°C<br>3/8 1/2 GAS/NPT -20°C ÷ +80°C   |
| Fluid                 | filtered air without lubrication                                  |