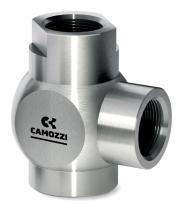

# **QUICK EXHAUST VALVES IN STAINLESS STEEL**

## **SERIES XVSC**

- Suitable to rapidly discharge air contained in tanks, systems or cylinder chamber
- Threaded version

Series XVSC quick exhaust valves are commonly used to increase the speed of cylinders or for rapid depressurisation of tanks containing compressed air.

#### **GENERAL DATA**

| Valve group           | automatic valves                                                  |
|-----------------------|-------------------------------------------------------------------|
| Construction          | poppet-type                                                       |
| Materials             | 316L stainless steel FKM seals 1/8 1/4 polyurethane seals 3/8 1/2 |
| Mountings             | in any position                                                   |
| Threads               | G1/8, G1/4, G1/2, G3/8<br>1/8 NPT, 1/4 NPT, 3/8 NPT, 1/2 NPT      |
| Operating temperature | 1/8 1/4 GAS/NPT -10°C ÷ +120°C<br>3/8 1/2 GAS/NPT -20°C ÷ +80°C   |
| Fluid                 | filtered air without lubrication                                  |