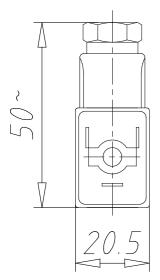

## DIMENSIONS

| Mod.                    | 122-601                |
|-------------------------|------------------------|
| Description             | Connector, diode + Led |
| Colour                  | transparent            |
| Working voltage         | 10/50 V DC             |
| Cable holding           | PG9                    |
| Tightening torque (N*m) | 0.5                    |