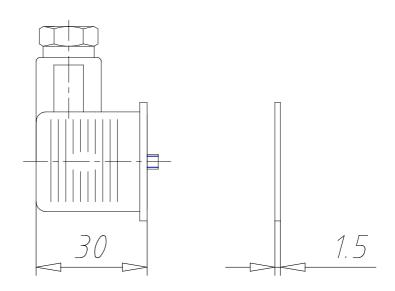

## DIMENSIONS

| Mod.                    | 122-601                |
|-------------------------|------------------------|
| Description             | Connector, diode + Led |
| Colour                  | transparent            |
| Working voltage         | 10/50 V DC             |
| Cable holding           | PG9                    |
| Tightening torque (N*m) | 0.5                    |