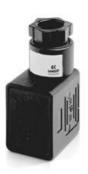

## TECHNICAL DATA

| Mod.                    | 122-601                |
|-------------------------|------------------------|
| Description             | Connector, diode + Led |
| Colour                  | transparent            |
| Working voltage         | 10/50 V DC             |
| Cable holding           | PG9                    |
| Tightening torque (N*m) | 0.5                    |

## Connectors - Mod. 122-... Product code: 122-601