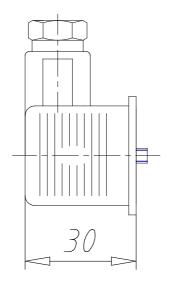

## DIMENSIONS

| Mod.                    | 122-800                        |
|-------------------------|--------------------------------|
| Description             | Connector, without electronics |
| Colour                  | Black                          |
| Working voltage         | -                              |
| Cable holding           | PG9                            |
| Tightening torque (N*m) | 0.5                            |