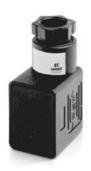

## TECHNICAL DATA

| Mod.                    | 122-800                        |
|-------------------------|--------------------------------|
| Description             | Connector, without electronics |
| Colour                  | Black                          |
| Working voltage         | -                              |
| Cable holding           | PG9                            |
| Tightening torque (N*m) | 0.5                            |