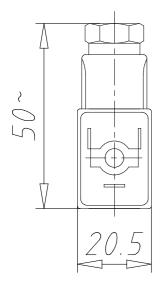

## DIMENSIONS

| Mod.                    | 122-800                        |
|-------------------------|--------------------------------|
| Description             | Connector, without electronics |
| Colour                  | Black                          |
| Working voltage         | -                              |
| Cable holding           | PG9                            |
| Tightening torque (N*m) | 0.5                            |