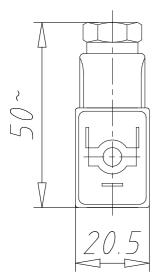

## DIMENSIONS

| Mod.                    | 122-800EX                      |
|-------------------------|--------------------------------|
| Description             | Connector, without electronics |
| Colour                  | Black                          |
| Working voltage         | -                              |
| Cable holding           | PG9                            |
| Tightening torque (N*m) | 0.5                            |