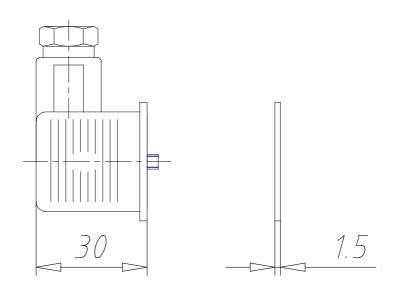

## DIMENSIONS

| Mod.                    | 122-800EX                      |
|-------------------------|--------------------------------|
| Description             | Connector, without electronics |
| Colour                  | Black                          |
| Working voltage         | -                              |
| Cable holding           | PG9                            |
| Tightening torque (N*m) | 0.5                            |