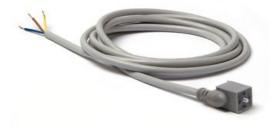

# In-line connectors with cable - Mod. 125-500

Product code: 125-503-2

### TECHNICAL DATA

| Mod.                    | 125-503-2                              |
|-------------------------|----------------------------------------|
| Description             | in-line moulded cable with diode + Led |
| Colour                  | Black                                  |
| Working voltage         | 24V DC                                 |
| Cable length [ L ] (mm) | 2000                                   |
| Cable holding           | -                                      |
| Tightening torque       | 0.3Nm                                  |