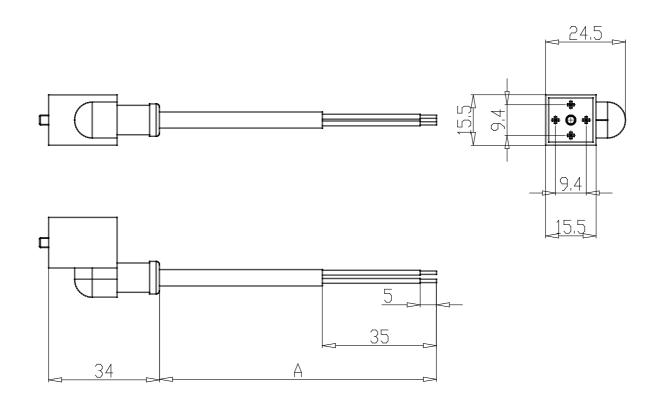

# DIMENSIONS

| Mod.                    | 125-503-2                          |
|-------------------------|------------------------------------|
| Description             | in-line moulded cable with diode + |
|                         | Led                                |
| Colour                  | Black                              |
| Working voltage         | 24V DC                             |
| Cable length [ L ] (mm) | 2000                               |
| Cable holding           | -                                  |
| Tightening torque       | 0.3Nm                              |