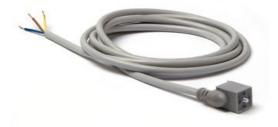

#### TECHNICAL DATA

| Mod.                    | 125-503-5                              |
|-------------------------|----------------------------------------|
| Description             | in-line moulded cable with diode + Led |
| Colour                  | Black                                  |
| Working voltage         | 24V DC                                 |
| Cable length [ L ] (mm) | 5000                                   |
| Cable holding           | -                                      |
| Tightening torque       | 0.3Nm                                  |