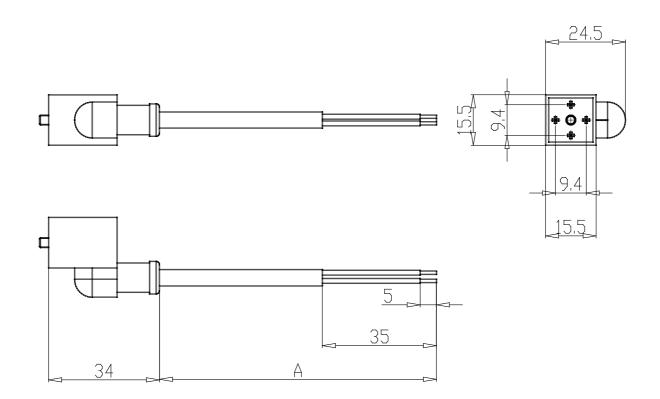

## DIMENSIONS

| Mod.                    | 125-503-5                          |
|-------------------------|------------------------------------|
| Description             | in-line moulded cable with diode + |
|                         | Led                                |
| Colour                  | Black                              |
| Working voltage         | 24V DC                             |
| Cable length [ L ] (mm) | 5000                               |
| Cable holding           | -                                  |
| Tightening torque       | 0.3Nm                              |