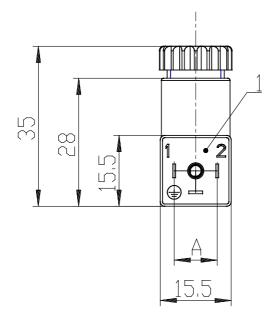

## DIMENSIONS

| Mod.                   | 125-601                |
|------------------------|------------------------|
| Description            | Connector, diode + Led |
| Colour                 | transparent            |
| Working (V)            | 10/50 V DC             |
| Cable length (mm)      | -                      |
| Tightening torque (mm) | 0.3Nm                  |
| Cable holding          | PG7                    |