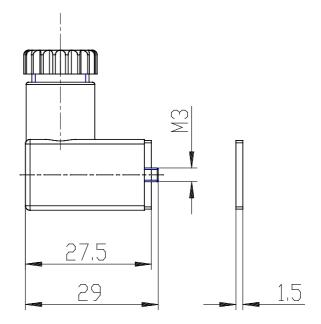

## DIMENSIONS

| Mod.                   | 125-601                |
|------------------------|------------------------|
| Description            | Connector, diode + Led |
| Colour                 | transparent            |
| Working (V)            | 10/50 V DC             |
| Cable length (mm)      | -                      |
| Tightening torque (mm) | 0.3Nm                  |
| Cable holding          | PG7                    |