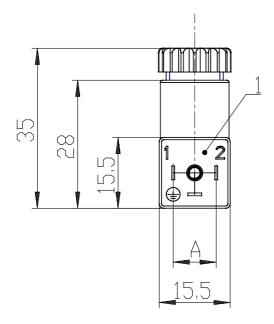

## DIMENSIONS

| Mod.                   | 125-800                        |
|------------------------|--------------------------------|
| Description            | Connector, without electronics |
| Colour                 | Black                          |
| Working (V)            | -                              |
| Cable length (mm)      | -                              |
| Tightening torque (mm) | 0.3Nm                          |
| Cable holding          | PG7                            |