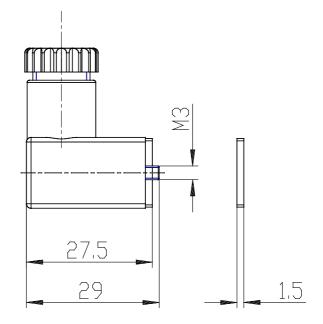

## DIMENSIONS

| Mod.                   | 125-800                        |
|------------------------|--------------------------------|
| Description            | Connector, without electronics |
| Colour                 | Black                          |
| Working (V)            | -                              |
| Cable length (mm)      | -                              |
| Tightening torque (mm) | 0.3Nm                          |
| Cable holding          | PG7                            |