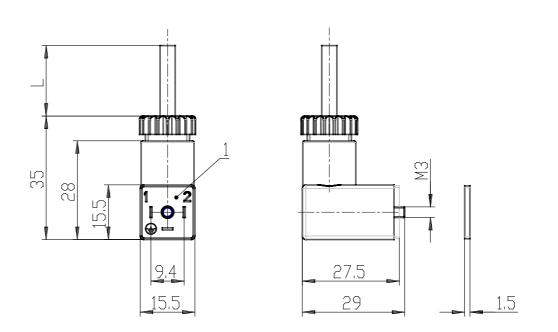

**Connector Mod. 125-... DIN 43650 (9,4mm) - Mod. 125-...** Product code: 125-900

1 = CONNETTORE ORIENTABILE DI 90°

## DIMENSIONS

| Mod.                   | 125-900                                |
|------------------------|----------------------------------------|
| Description            | pre-wired cable with voltage rectifier |
| Colour                 | Black                                  |
| Working (V)            | 6V-11V AC/DC                           |
| Cable length (mm)      | 2000                                   |
| Tightening torque (mm) | 0.3Nm                                  |
| Cable holding          | PG7                                    |