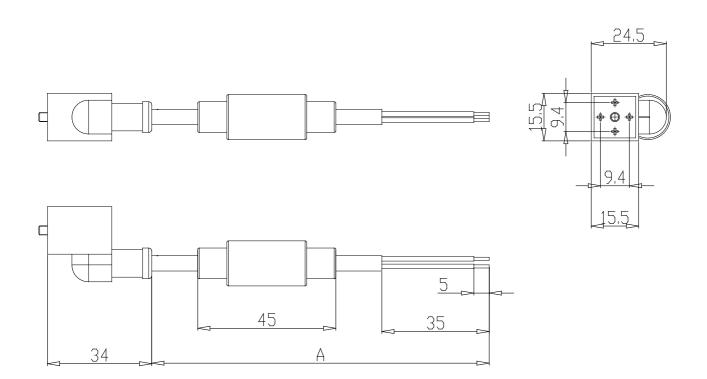

## DIMENSIONS

| (mm)              | 125-903-2                              |
|-------------------|----------------------------------------|
| Description       | Pre-wired cable with voltage rectifier |
| Colour            | Black                                  |
| working voltage   | 6V - 230 V AC/DC                       |
| cable length (mm) | 2                                      |
| Cable holding     | -                                      |
| Tightening torque | 0.3Nm                                  |