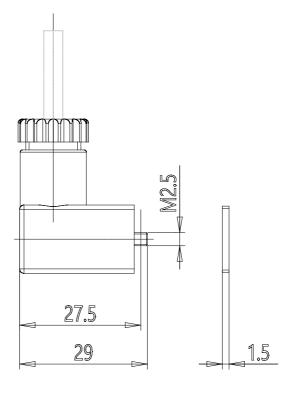

## DIMENSIONS

| Mod.                   | 126-800                        |
|------------------------|--------------------------------|
| Description            | Connector, without electronics |
| Colour                 | Black                          |
| Operating voltage (V)  | -                              |
| Cable length (mm)      | -                              |
| Tightening torque (mm) | 0.3Nm                          |
| Cable holding          | PG7                            |