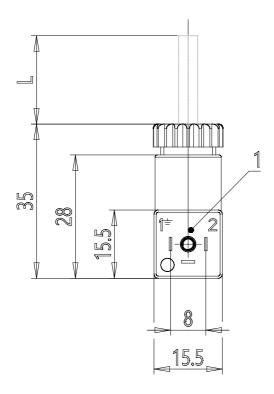

## DIMENSIONS

| Mod.                   | 126-800                        |
|------------------------|--------------------------------|
| Description            | Connector, without electronics |
| Colour                 | Black                          |
| Operating voltage (V)  | -                              |
| Cable length (mm)      | -                              |
| Tightening torque (mm) | 0.3Nm                          |
| Cable holding          | PG7                            |