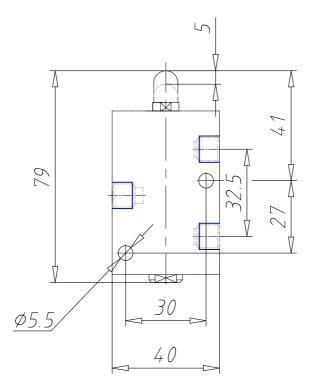

## **DIMENSIONS**

| Mod.                     | 134-945           |
|--------------------------|-------------------|
| Operating pressure (bar) | 0÷10 bar          |
| Flow rate                | 1250NL/min        |
| Actuating force          | 64N               |
| Activity                 | Actuating plunger |