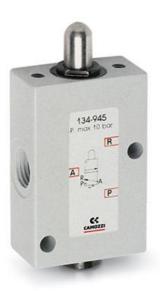

## Mechanically operated valves - Series 1 and 3 / 134-945

Product code: 134-945

Datasheet creation date: 10/03/2025 12:05

Check the most updated document online 3 click here

## Mechanically operated valves - Series 1 and 3 / 134-945

Product code: 134-945