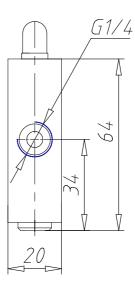

## **DIMENSIONS**

| Mod.                     | 134-945           |
|--------------------------|-------------------|
| Operating pressure (bar) | 0÷10 bar          |
| Flow rate                | 1250NL/min        |
| Actuating force          | 64N               |
| Activity                 | Actuating plunger |