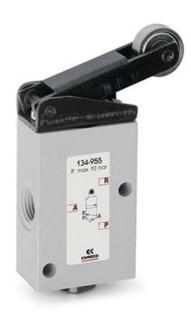

## Mechanically operated valves - Series 1 and 3 / 134-955

Product code: 134-955

Datasheet creation date: 10/03/2025 12:05

Check the most updated document online 3 click here

## TECHNICAL DATA

| Mod.                     | 134-955                  |
|--------------------------|--------------------------|
| Operating pressure (bar) | 0÷10 bar                 |
| Flow rate                | 1250NL/min               |
| Actuating force          | 41N                      |
| Activity                 | Actuating lever / roller |

## Mechanically operated valves - Series 1 and 3 / 134-955

Product code: 134-955