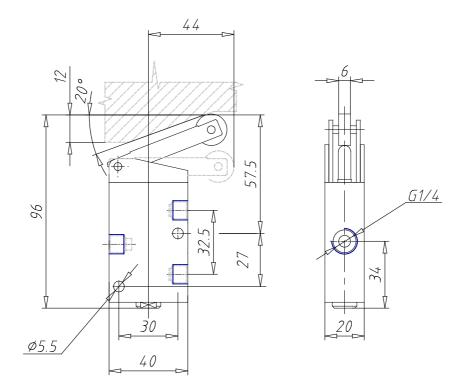

## **DIMENSIONS**

| Mod.                     | 134-955                  |
|--------------------------|--------------------------|
| Operating pressure (bar) | 0÷10 bar                 |
| Flow rate                | 1250NL/min               |
| Actuating force          | 41N                      |
| Activity                 | Actuating lever / roller |