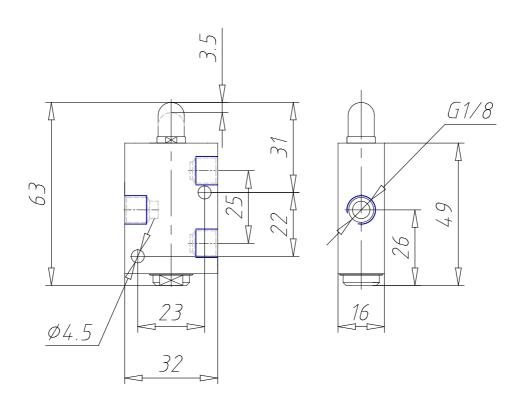

## DIMENSIONS

| Mod.                     | 138-945           |
|--------------------------|-------------------|
| Operating pressure (bar) | 0÷10 bar          |
| Flow rate                | 500NL/min         |
| Actuating force          | 70N               |
| Activity                 | Actuating plunger |