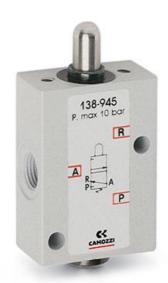

## Mechanically operated valves - Series 1 and 3 / 138-945

Product code: 138-945

Datasheet creation date: 10/03/2025 12:05

Check the most updated document online 🖄 <u>click here</u>

## TECHNICAL DATA

| Mod.                     | 138-945           |
|--------------------------|-------------------|
| Operating pressure (bar) | 0÷10 bar          |
| Flow rate                | 500NL/min         |
| Actuating force          | 70N               |
| Activity                 | Actuating plunger |

## Mechanically operated valves - Series 1 and 3 / 138-945 Product code: 138-945