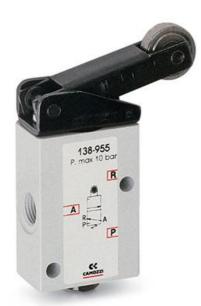

## Mechanically operated valves - Series 1 and 3 / 138-955

Product code: 138-955

Datasheet creation date: 10/03/2025 12:05

Check the most updated document online 🖄 <u>click here</u>

## TECHNICAL DATA

| Mod.                     | 138-955                  |
|--------------------------|--------------------------|
| Operating pressure (bar) | 0÷10 bar                 |
| Flow rate                | 500NL/min                |
| Actuating force          | 36N                      |
| Activity                 | Actuating lever / roller |