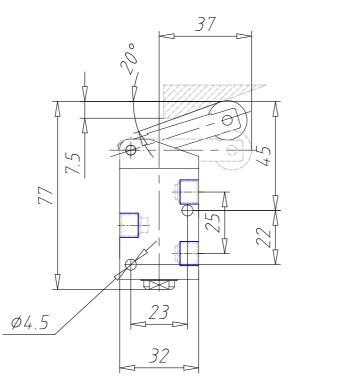

## DIMENSIONS

| Mod.                     | 138-955                  |
|--------------------------|--------------------------|
| Operating pressure (bar) | 0÷10 bar                 |
| Flow rate                | 500NL/min                |
| Actuating force          | 36N                      |
| Activity                 | Actuating lever / roller |