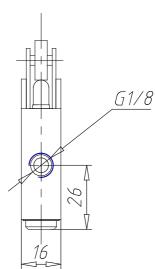

## DIMENSIONS

| Mod.                     | 138-955                  |
|--------------------------|--------------------------|
| Operating pressure (bar) | 0÷10 bar                 |
| Flow rate                | 500NL/min                |
| Actuating force          | 36N                      |
| Activity                 | Actuating lever / roller |