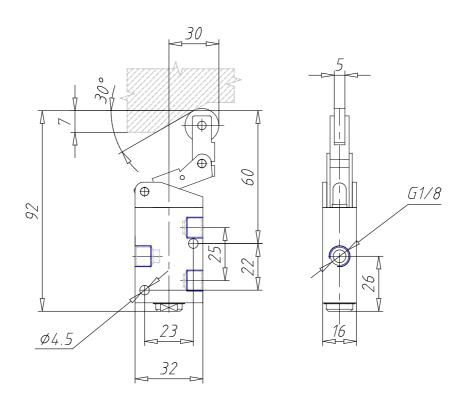

## DIMENSIONS

| Mod.                     | 138-965                                 |
|--------------------------|-----------------------------------------|
| Operating pressure (bar) | 0÷10 bar                                |
| Flow rate                | 500NL/min                               |
| Actuating force          | 41N                                     |
| Activity                 | Actuating unidirectional lever / roller |