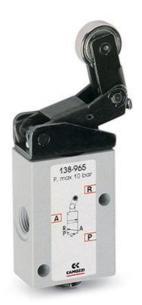

## Mechanically operated valves - Series 1 and 3 / 138-965

Product code: 138-965

Datasheet creation date: 10/03/2025 12:05

Check the most updated document online 🖄 <u>click here</u>

## TECHNICAL DATA

| Mod.                     | 138-965                                 |
|--------------------------|-----------------------------------------|
| Operating pressure (bar) | 0÷10 bar                                |
| Flow rate                | 500NL/min                               |
| Actuating force          | 41N                                     |
| Activity                 | Actuating unidirectional lever / roller |