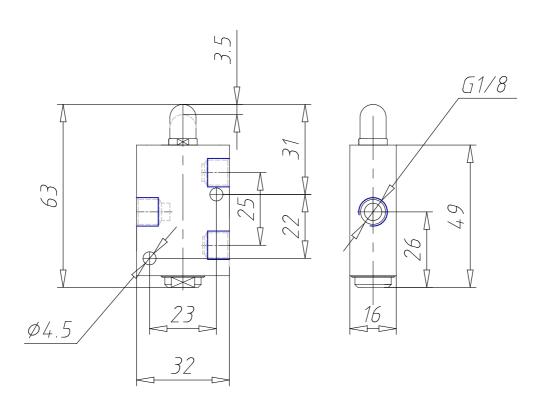

## DIMENSIONS

| Mod.                     | 148-945           |
|--------------------------|-------------------|
| Operating pressure (bar) | 0÷10 bar          |
| Flow rate                | 500NL/min         |
| Actuating force          | 70N               |
| Activity                 | Actuating plunger |