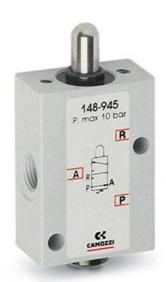

## Mechanically operated valves - Series 1 and 3 / 148-945

Product code: 148-945

Datasheet creation date: 10/03/2025 12:05

Check the most updated document online 🖄 <u>click here</u>

## TECHNICAL DATA

| Mod.                     | 148-945           |
|--------------------------|-------------------|
| Operating pressure (bar) | 0÷10 bar          |
| Flow rate                | 500NL/min         |
| Actuating force          | 70N               |
| Activity                 | Actuating plunger |