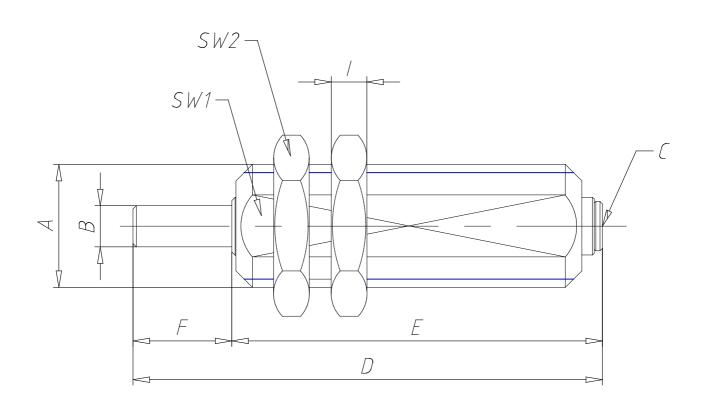

### DIMENSIONS

| A        | M10x1 |
|----------|-------|
| Ø B (mm) | 3     |
| С        | 4/2   |
| D (mm)   | 34.0  |
| E (mm)   | 29.0  |
| F (mm)   | 5     |
| SW1 (mm) | 9     |
| SW2 (mm) | 12    |
| l (mm)   | 3     |
| L        | -     |
| M (mm)   | 7     |
| N (mm)   | 5     |
| O (mm)   | 6     |