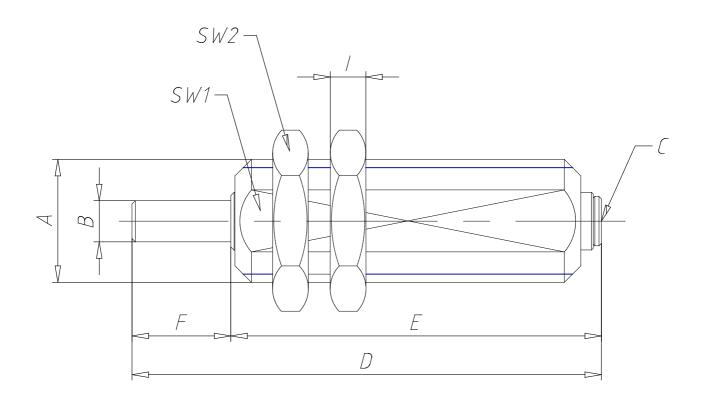

## DIMENSIONS

| Α        | M10x1 |
|----------|-------|
| Ø B (mm) | 3     |
| С        | 4/2   |
| D (mm)   | 42.0  |
| E (mm)   | 37.0  |
| F (mm)   | 5     |
| SW1 (mm) | 9     |
| SW2 (mm) | 12    |
| I (mm)   | 3     |
| L        | -     |
| M (mm)   | 7     |
| N (mm)   | 5     |
| O (mm)   | 6     |