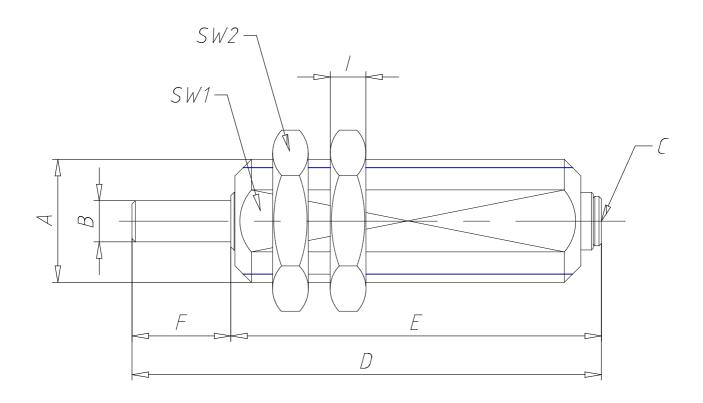

## DIMENSIONS

| A        | M10x1 |
|----------|-------|
| Ø B (mm) | 3     |
| С        | 4/2   |
| D (mm)   | 47.0  |
| E (mm)   | 42.0  |
| F (mm)   | 5     |
| SW1 (mm) | 9     |
| SW2 (mm) | 12    |
| I (mm)   | 3     |
| L        | -     |
| M (mm)   | 7     |
| N (mm)   | 5     |
| O (mm)   | 6     |