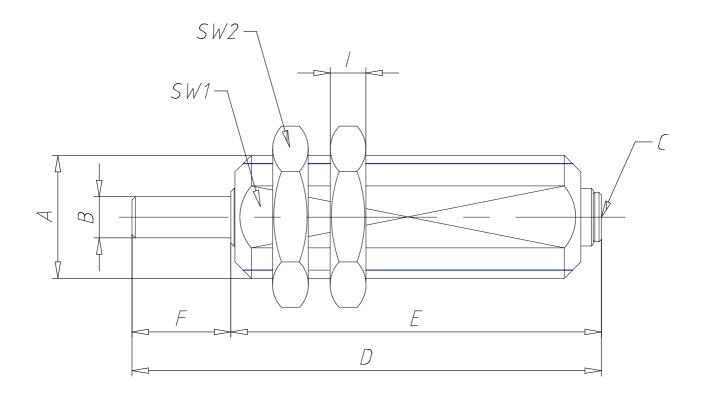

## DIMENSIONS

| A        | M10x1 |
|----------|-------|
| Ø B (mm) | 3     |
| С        | 4/2   |
| D (mm)   | 51.0  |
| E (mm)   | 42.0  |
| F (mm)   | 5     |
| SW1 (mm) | 9     |
| SW2 (mm) | 12    |
| I (mm)   | 3     |
| L        | -     |
| M (mm)   | 7     |
| N (mm)   | 5     |
| O (mm)   | 6     |