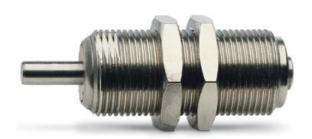

## Compact minicylinder - Series 14

Product code: 14N1A06B15

Datasheet creation date: 07/03/2025 17:54

Check the most updated document online 3 click here

## **Compact minicylinder - Series 14**

Product code: 14N1A06B15