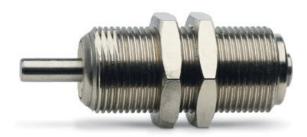

## Compact minicylinder - Series 14

Product code: 14N1A10A05

# Compact minicylinder - Series 14

Product code: 14N1A10A05