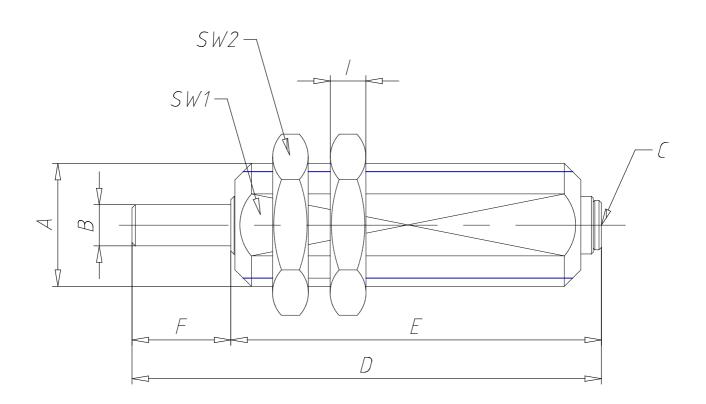

### DIMENSIONS

| Α        | M15x1,5 |
|----------|---------|
| Ø B (mm) | 5       |
| С        | 4/2     |
| D (mm)   | 50.0    |
| E (mm)   | 38.0    |
| F (mm)   | 12      |
| SW1 (mm) | 13      |
| SW2 (mm) | 19      |
| l (mm)   | 4       |
| L        | -       |
| M (mm)   | 10      |
| N (mm)   | 5       |
| O (mm)   | 6       |