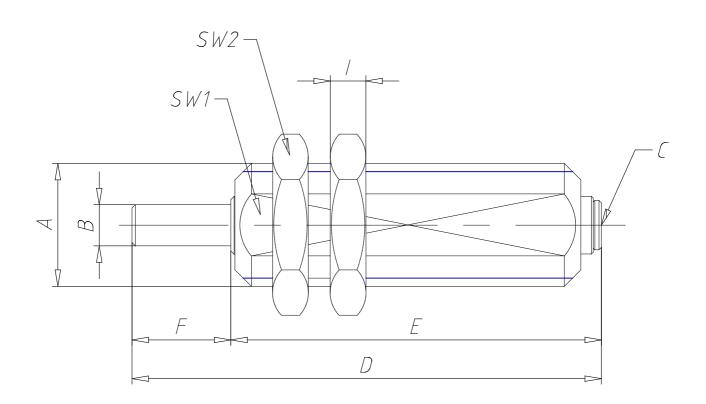

### DIMENSIONS

| Α        | M15x1,5 |
|----------|---------|
| Ø B (mm) | 5       |
| С        | 4/2     |
| D (mm)   | 57.0    |
| E (mm)   | 45.0    |
| F (mm)   | 12      |
| SW1 (mm) | 13      |
| SW2 (mm) | 19      |
| l (mm)   | 4       |
| L        | -       |
| M (mm)   | 10      |
| N (mm)   | 5       |
| O (mm)   | 6       |