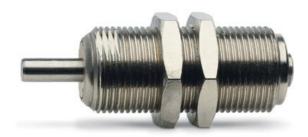

## Compact minicylinder - Series 14

Product code: 14N1A10A10

# Compact minicylinder - Series 14

Product code: 14N1A10A10