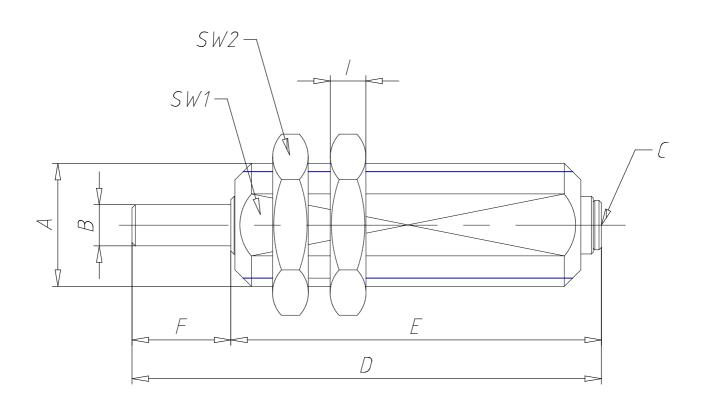

### DIMENSIONS

| Α        | M15x1,5 |
|----------|---------|
| Ø B (mm) | 5       |
| С        | 4/2     |
| D (mm)   | 62.0    |
| E (mm)   | 50.0    |
| F (mm)   | 12      |
| SW1 (mm) | 13      |
| SW2 (mm) | 19      |
| l (mm)   | 4       |
| L        | -       |
| M (mm)   | 10      |
| N (mm)   | 5       |
| O (mm)   | 6       |