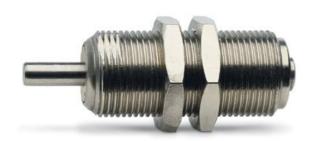

## Compact minicylinder - Series 14

Product code: 14N1A10B10

Datasheet creation date: 07/03/2025 17:54

Check the most updated document online 3 click here

## **Compact minicylinder - Series 14**

Product code: 14N1A10B10