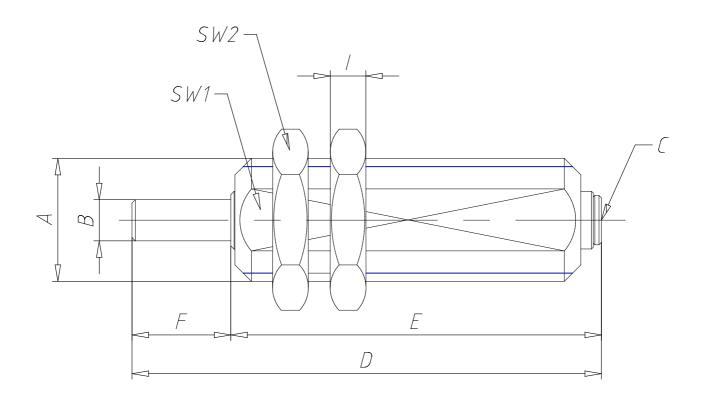

## DIMENSIONS

| A        | M15x1,5 |
|----------|---------|
| Ø B (mm) | 5       |
| C        | 4/2     |
| D (mm)   | 57.0    |
| E (mm)   | 45.0    |
| F (mm)   | 12      |
| SW1 (mm) | 13      |
| SW2 (mm) | 19      |
| I (mm)   | 4       |
| L        | -       |
| M (mm)   | 10      |
| N (mm)   | 5       |
| O (mm)   | 6       |