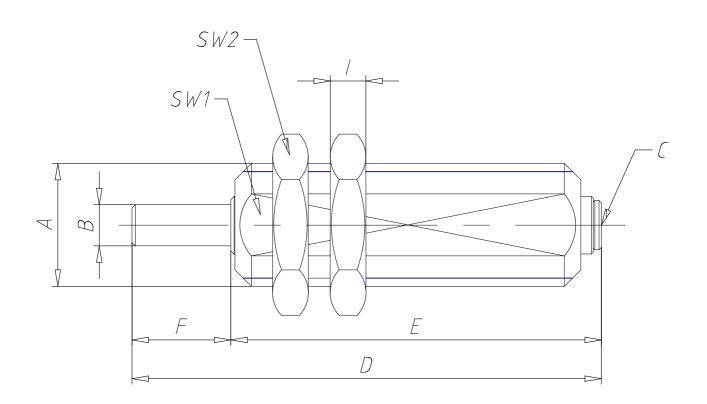

### DIMENSIONS

| A        | M15x1,5 |
|----------|---------|
| Ø B (mm) | 5       |
| С        | 4/2     |
| D (mm)   | 62.0    |
| E (mm)   | 50.0    |
| F (mm)   | 12      |
| SW1 (mm) | 13      |
| SW2 (mm) | 19      |
| l (mm)   | 4       |
| L        | -       |
| M (mm)   | 10      |
| N (mm)   | 5       |
| O (mm)   | 6       |