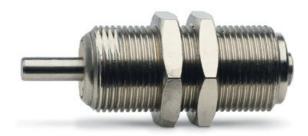

## Compact minicylinder - Series 14

Product code: 14N1A10B15

# Compact minicylinder - Series 14

Product code: 14N1A10B15