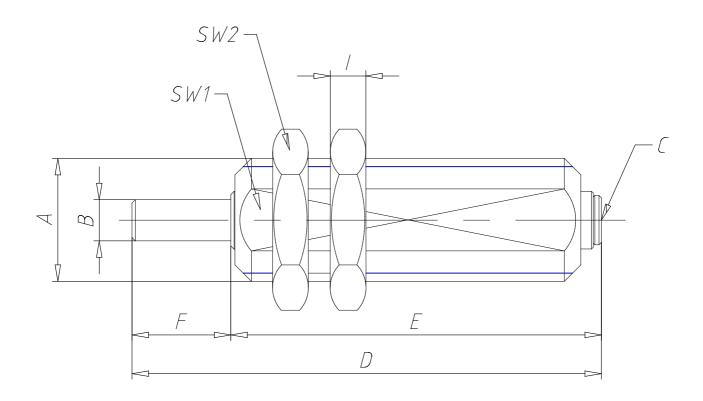

## DIMENSIONS

| -        |         |
|----------|---------|
| A        | M22x1,5 |
| Ø B (mm) | 6       |
| С        | 4/2     |
| D (mm)   | 53.5    |
| E (mm)   | 39.5    |
| F (mm)   | 14      |
| SW1 (mm) | 20      |
| SW2 (mm) | 27      |
| I (mm)   | 5       |
| L        | -       |
| M (mm)   | 12      |
| N (mm)   | 5       |
| O (mm)   | 6       |