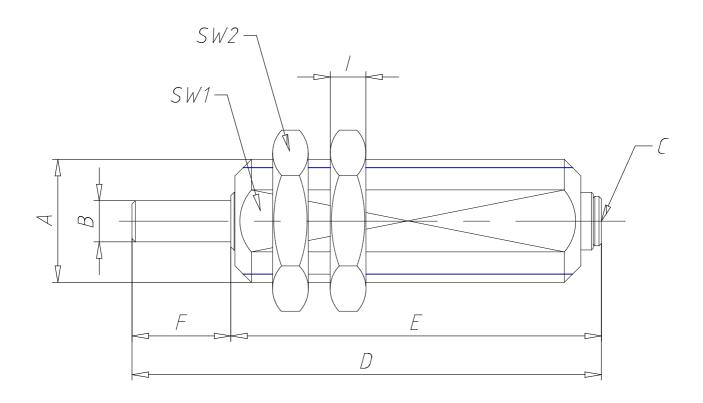

## DIMENSIONS

| A        | M22x1,5    |
|----------|------------|
| A        | IVIZZX 1,3 |
| Ø B (mm) | 6          |
| С        | 4/2        |
| D (mm)   | 62.0       |
| E (mm)   | 48.0       |
| F (mm)   | 14         |
| SW1 (mm) | 20         |
| SW2 (mm) | 27         |
| I (mm)   | 5          |
| L        | -          |
| M (mm)   | 12         |
| N (mm)   | 5          |
| O (mm)   | 6          |