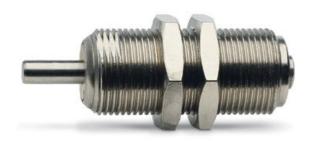

## Compact minicylinder - Series 14

Product code: 14N1A16A15

Datasheet creation date: 07/03/2025 17:54

Check the most updated document online 3 click here

## **Compact minicylinder - Series 14**

Product code: 14N1A16A15