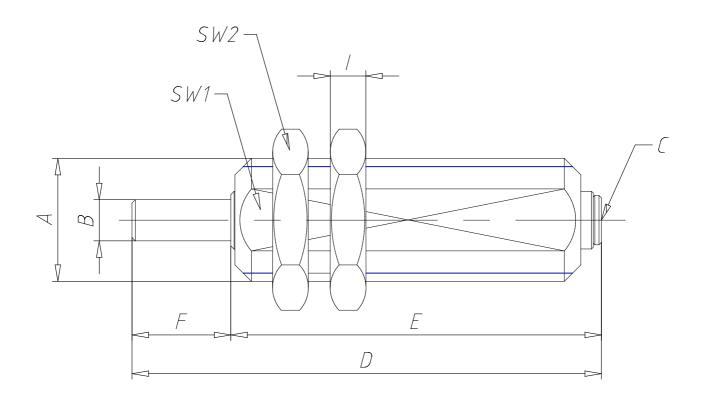

## DIMENSIONS

| A        | M22x1,5 |
|----------|---------|
| Ø B (mm) | 6       |
| C        | 4/2     |
| D (mm)   | 67.0    |
| E (mm)   | 53.0    |
| F (mm)   | 14      |
| SW1 (mm) | 20      |
| SW2 (mm) | 27      |
| I (mm)   | 5       |
| L        | -       |
| M (mm)   | 12      |
| N (mm)   | 5       |
| O (mm)   | 6       |