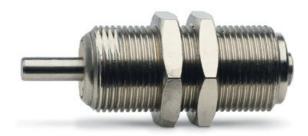

## Compact minicylinder - Series 14

Product code: 14N1A16B10

# Compact minicylinder - Series 14

Product code: 14N1A16B10