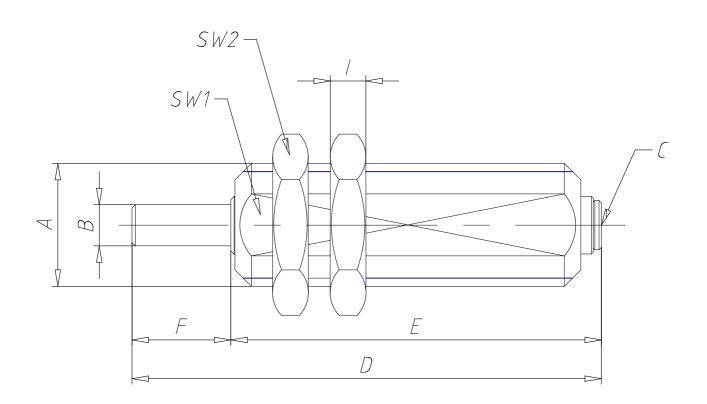

### DIMENSIONS

| Α        | M22x1,5 |
|----------|---------|
| Ø B (mm) | 6       |
| С        | 4/2     |
| D (mm)   | 62.0    |
| E (mm)   | 48.0    |
| F (mm)   | 14      |
| SW1 (mm) | 20      |
| SW2 (mm) | 27      |
| l (mm)   | 5       |
| L        | -       |
| M (mm)   | 12      |
| N (mm)   | 5       |
| O (mm)   | 6       |