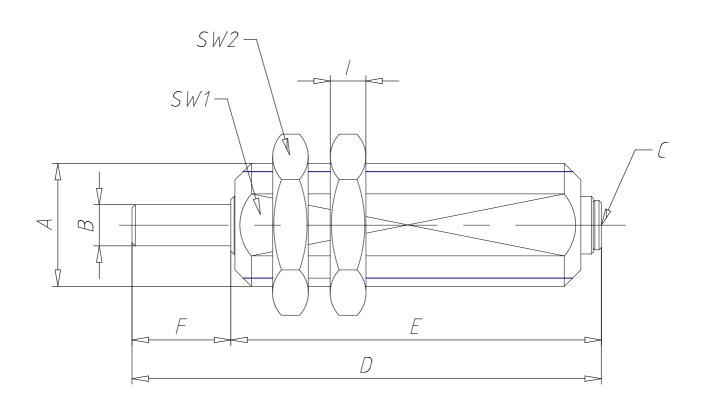

### DIMENSIONS

| Α        | M22x1,5 |
|----------|---------|
| Ø B (mm) | 6       |
| С        | 4/2     |
| D (mm)   | 67.0    |
| E (mm)   | 53.0    |
| F (mm)   | 14      |
| SW1 (mm) | 20      |
| SW2 (mm) | 27      |
| l (mm)   | 5       |
| L        | -       |
| M (mm)   | 12      |
| N (mm)   | 5       |
| O (mm)   | 6       |