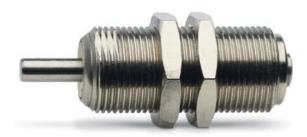

## Compact minicylinder - Series 14

Product code: 14N1M06A05

# Compact minicylinder - Series 14

Product code: 14N1M06A05