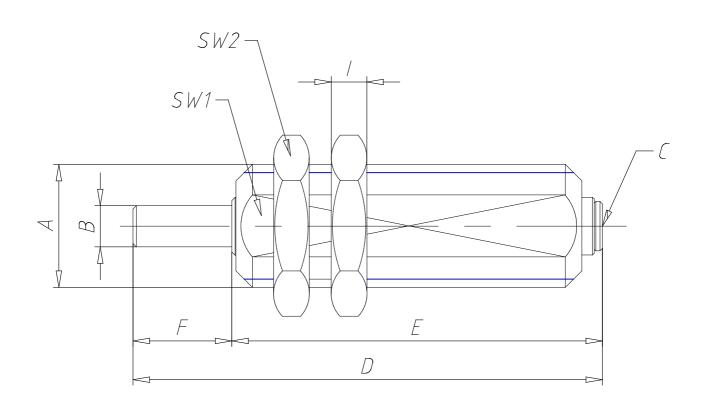

### DIMENSIONS

| A        | M10x1 |
|----------|-------|
| Ø B (mm) | 3     |
| С        | 4/2   |
| D (mm)   | 28.0  |
| E (mm)   | 23.0  |
| F (mm)   | 5     |
| SW1 (mm) | 9     |
| SW2 (mm) | 12    |
| l (mm)   | 3     |
| L        | -     |
| M (mm)   | 7     |
| N (mm)   | 5     |
| O (mm)   | 6     |