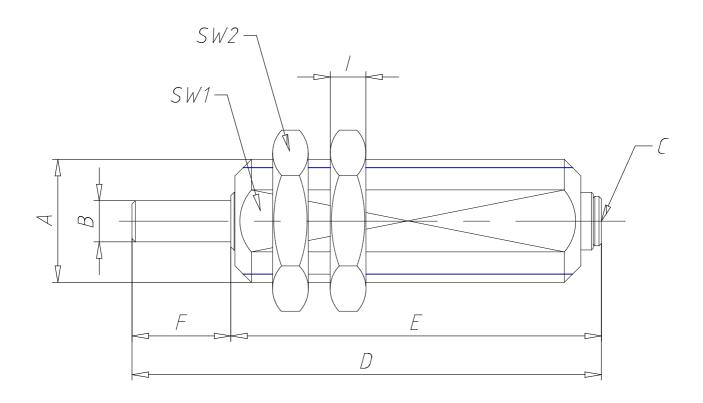

## DIMENSIONS

| A        | M10x1 |
|----------|-------|
| Ø B (mm) | 3     |
| С        | 4/2   |
| D (mm)   | 36.0  |
| E (mm)   | 31.0  |
| F (mm)   | 5     |
| SW1 (mm) | 9     |
| SW2 (mm) | 12    |
| I (mm)   | 3     |
| L        | -     |
| M (mm)   | 7     |
| N (mm)   | 5     |
| O (mm)   | 6     |