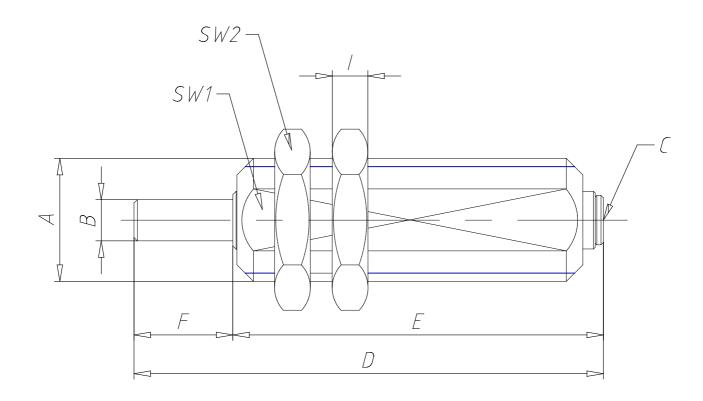

## DIMENSIONS

| A        | M10x1 |
|----------|-------|
| Ø B (mm) | 3     |
| С        | 4/2   |
| D (mm)   | 41.0  |
| E (mm)   | 36.0  |
| F (mm)   | 5     |
| SW1 (mm) | 9     |
| SW2 (mm) | 12    |
| I (mm)   | 3     |
| L        | -     |
| M (mm)   | 7     |
| N (mm)   | 5     |
| O (mm)   | 6     |