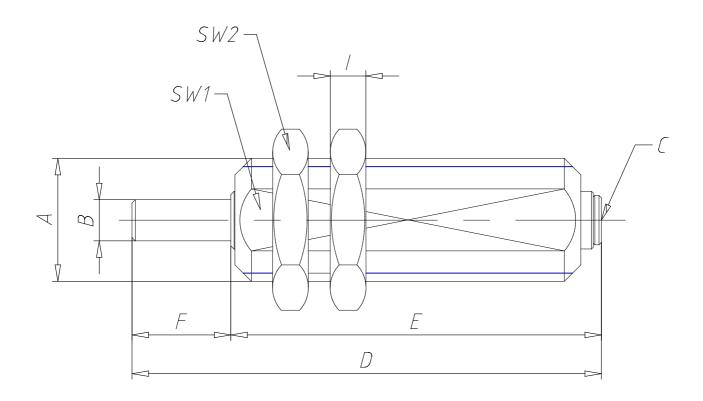

## DIMENSIONS

| A        | M10x1 |
|----------|-------|
| Ø B (mm) | 3     |
| С        | 4/2   |
| D (mm)   | 40.0  |
| E (mm)   | 31.0  |
| F (mm)   | 5     |
| SW1 (mm) | 9     |
| SW2 (mm) | 12    |
| I (mm)   | 3     |
| L        | -     |
| M (mm)   | 7     |
| N (mm)   | 5     |
| O (mm)   | 6     |