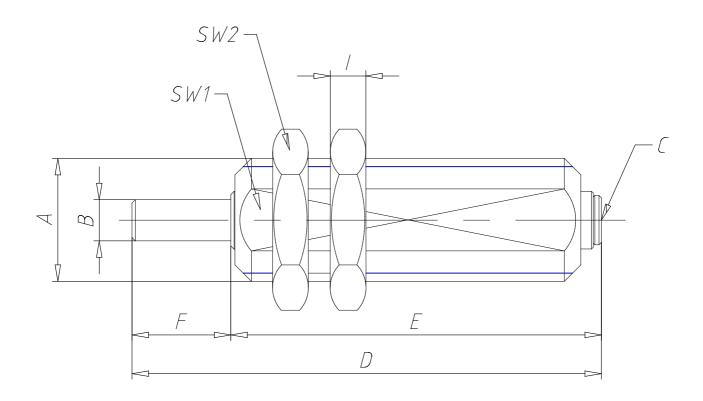

## DIMENSIONS

| A        | M10x1 |
|----------|-------|
| Ø B (mm) | 3     |
| С        | 4/2   |
| D (mm)   | 45.0  |
| E (mm)   | 36.0  |
| F (mm)   | 5     |
| SW1 (mm) | 9     |
| SW2 (mm) | 12    |
| I (mm)   | 3     |
| L        | -     |
| M (mm)   | 7     |
| N (mm)   | 5     |
| O (mm)   | 6     |