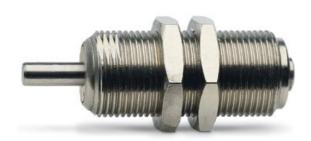

## Compact minicylinder - Series 14

Product code: 14N1M06B15

Datasheet creation date: 07/03/2025 17:55

Check the most updated document online 3 click here

## **Compact minicylinder - Series 14**

Product code: 14N1M06B15