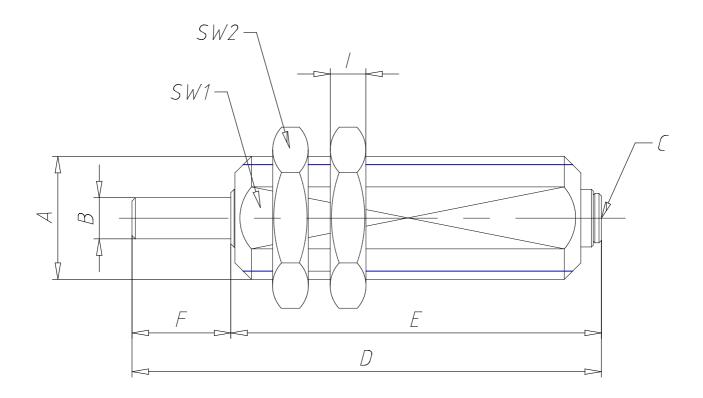

## DIMENSIONS

| A        | M15x1,5 |
|----------|---------|
| Ø B (mm) | 5       |
| С        | 4/2     |
| D (mm)   | 50.0    |
| E (mm)   | 38.0    |
| F (mm)   | 12      |
| SW1 (mm) | 13      |
| SW2 (mm) | 19      |
| I (mm)   | 4       |
| L        | -       |
| M (mm)   | 10      |
| N (mm)   | 5       |
| O (mm)   | 6       |