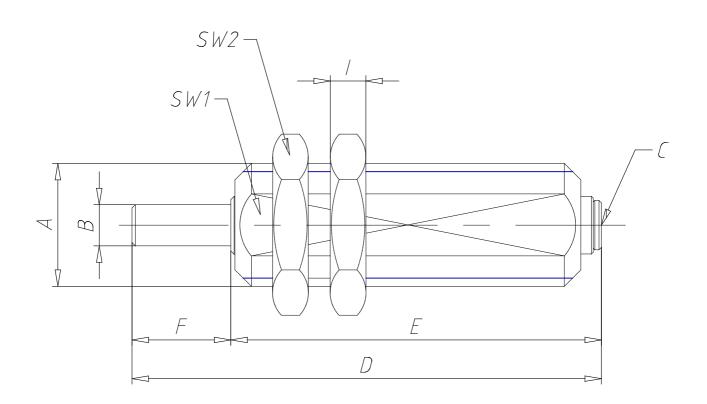

### DIMENSIONS

| Α        | M15x1,5 |
|----------|---------|
| Ø B (mm) | 5       |
| С        | 4/2     |
| D (mm)   | 55.0    |
| E (mm)   | 43.0    |
| F (mm)   | 12      |
| SW1 (mm) | 13      |
| SW2 (mm) | 19      |
| l (mm)   | 4       |
| L        | -       |
| M (mm)   | 10      |
| N (mm)   | 5       |
| O (mm)   | 6       |