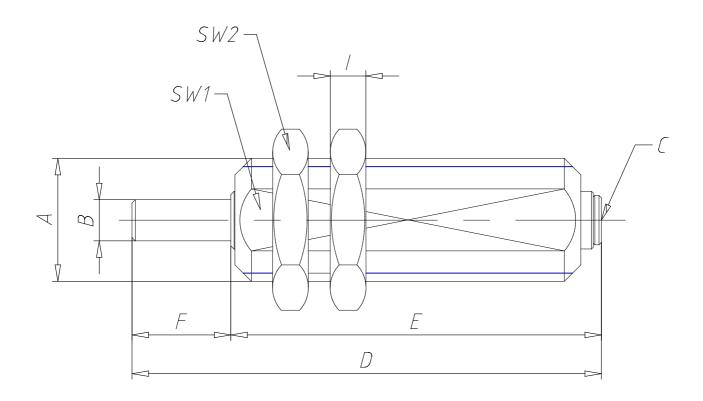

## DIMENSIONS

| A        | M15x1,5 |
|----------|---------|
| Ø B (mm) | 5       |
| С        | 4/2     |
| D (mm)   | 50.0    |
| E (mm)   | 38.0    |
| F (mm)   | 12      |
| SW1 (mm) | 13      |
| SW2 (mm) | 19      |
| I (mm)   | 4       |
| L        | -       |
| M (mm)   | 10      |
| N (mm)   | 5       |
| O (mm)   | 6       |