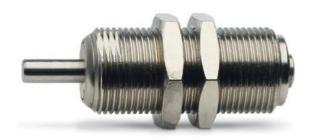

## Compact minicylinder - Series 14

Product code: 14N1M10B10

Datasheet creation date: 07/03/2025 17:54

Check the most updated document online 3 click here

## **Compact minicylinder - Series 14**

Product code: 14N1M10B10