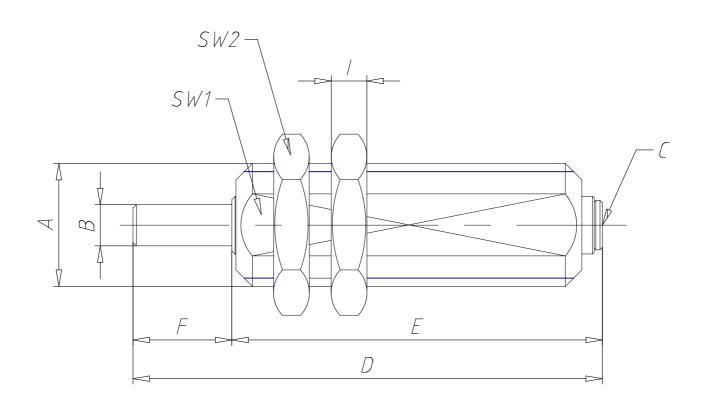

### DIMENSIONS

| A        | M15x1,5 |
|----------|---------|
| Ø B (mm) | 5       |
| С        | 4/2     |
| D (mm)   | 55.0    |
| E (mm)   | 43.0    |
| F (mm)   | 12      |
| SW1 (mm) | 13      |
| SW2 (mm) | 19      |
| l (mm)   | 4       |
| L        | -       |
| M (mm)   | 10      |
| N (mm)   | 5       |
| O (mm)   | 6       |