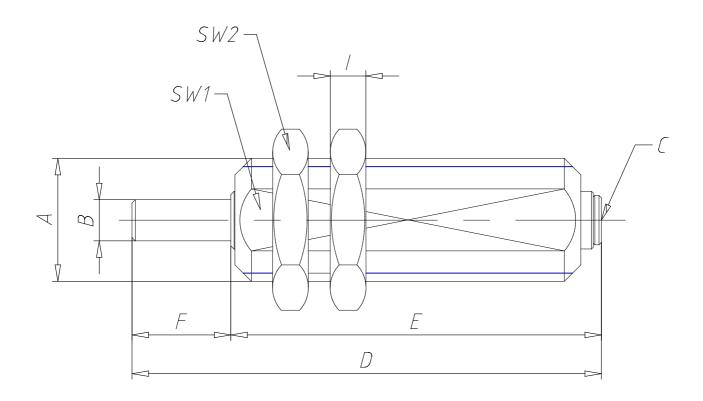

## DIMENSIONS

| A        | M22x1,5 |
|----------|---------|
| Ø B (mm) | 6       |
| С        | 4/2     |
| D (mm)   | 46.5    |
| E (mm)   | 32.5    |
| F (mm)   | 14      |
| SW1 (mm) | 20      |
| SW2 (mm) | 27      |
| I (mm)   | 5       |
| L        | -       |
| M (mm)   | 12      |
| N (mm)   | 5       |
| O (mm)   | 6       |