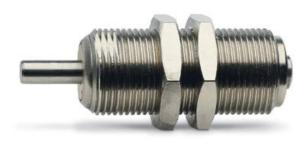

## Compact minicylinder - Series 14

Product code: 14N1M16A05

Datasheet creation date: 07/03/2025 17:54

Check the most updated document online 3 click here

## **Compact minicylinder - Series 14**

Product code: 14N1M16A05