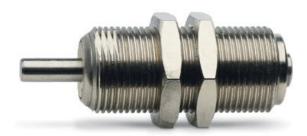

## Compact minicylinder - Series 14

Product code: 14N1M16A10

# Compact minicylinder - Series 14

Product code: 14N1M16A10