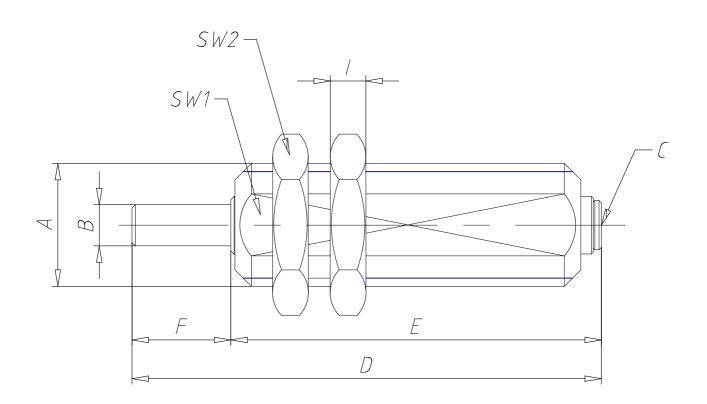

### DIMENSIONS

| Α        | M22x1,5 |
|----------|---------|
| Ø B (mm) | 6       |
| С        | 4/2     |
| D (mm)   | 55.5    |
| E (mm)   | 41.5    |
| F (mm)   | 14      |
| SW1 (mm) | 20      |
| SW2 (mm) | 27      |
| l (mm)   | 5       |
| L        | -       |
| M (mm)   | 12      |
| N (mm)   | 5       |
| O (mm)   | 6       |