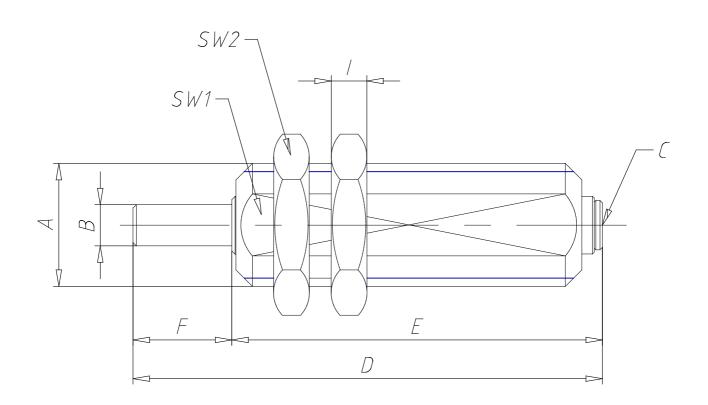

### DIMENSIONS

| A        | M22x1,5 |
|----------|---------|
| Ø B (mm) | 6       |
| С        | 4/2     |
| D (mm)   | 60.5    |
| E (mm)   | 46.5    |
| F (mm)   | 14      |
| SW1 (mm) | 20      |
| SW2 (mm) | 27      |
| l (mm)   | 5       |
| L        | -       |
| M (mm)   | 12      |
| N (mm)   | 5       |
| O (mm)   | 6       |