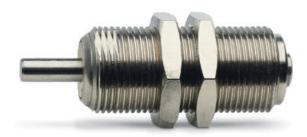

## Compact minicylinder - Series 14

Product code: 14N1M16A15

### TECHNICAL DATA

| Series          | 14                                 |
|-----------------|------------------------------------|
| Version         | N = non magnetic                   |
| Operation       | 1 = single acting                  |
| Connection type | M = M5 thread                      |
| Diameter (mm)   | 16                                 |
| Construction    | A = non-threaded smooth piston rod |
| Stroke (mm)     | 15                                 |

# Compact minicylinder - Series 14

Product code: 14N1M16A15